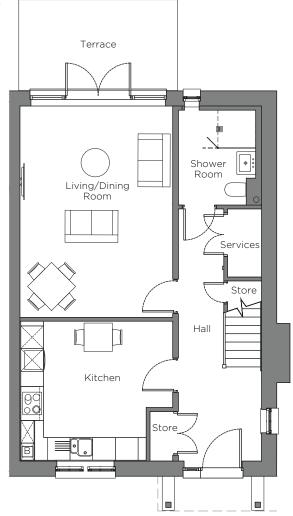

## Audley Chalfont Dene

Greene Cottages

Cottage Plot 107

| Ground Fl | oor |
|-----------|-----|
|-----------|-----|

| Н | ır | St | -1  | О      | O      | r |
|---|----|----|-----|--------|--------|---|
| ⊢ | ır | CT | - 1 | $\cap$ | $\cap$ | r |
|   | 11 | Ju |     | $\cup$ | $\cup$ | ı |
|   |    |    |     |        |        |   |

| Internal Measurements                                   | Metric (m)                                               | Imperial (ft)                                                    |
|---------------------------------------------------------|----------------------------------------------------------|------------------------------------------------------------------|
| Living/Dining Room<br>Kitchen<br>Bedroom 1<br>Bedroom 2 | 5.59 × 4.04<br>4.04 × 3.70<br>4.89 × 4.09<br>4.09 × 3.70 | 18'4" x 13'3"<br>13'3" x 12'2"<br>16'1" x 13'5"<br>13'5" x 12'2" |
| Study/Bedroom 3  Terrace (approx)                       | 2.50 x 2.20<br>4 20 x 2.40                               | 8'2" x 7'3"<br>13'9" x 7'10"                                     |

## 3 bedroom, semi-detached cottage

A semi-detached cottage split over two floors with two double bedrooms and a dual-aspect study.

The large master bedroom has an en suite shower room and double built-in wardrobes, and the living room, with space for a dining table, has doors opening to a terrace.

The large fully equipped SieMatic kitchen has Corian worktops and integrated appliances with space for a breakfast table and two chairs.

## Property specifications:

- Second double bedroom plus third bedroom/study
- Carport for two cars adjacent to the property
- Additional downstairs shower room

Audley Chalfont Dene, Rickmansworth Lane, Chalfont St Peter, Buckinghamshire SL9 OLX 01494 876 173 www.audleyvillages.co.uk