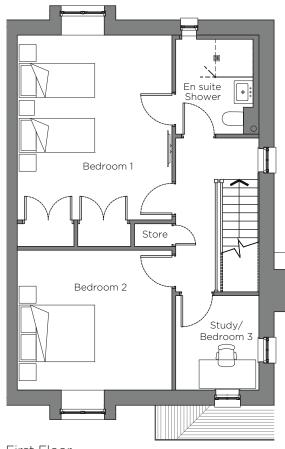

## Audley Chalfont Dene

Greene Cottages

Cottage Plot 107

| Ground Fl | oor |
|-----------|-----|
|-----------|-----|

| Н | ır | St | -1  | О      | O      | r |
|---|----|----|-----|--------|--------|---|
| ⊢ | ır | CT | - 1 | $\cap$ | $\cap$ | r |
|   | 11 | Ju |     | $\cup$ | $\cup$ | ı |
|   |    |    |     |        |        |   |

| Internal Measurements                                   | Metric (m)                                               | Imperial (ft)                                                    |
|---------------------------------------------------------|----------------------------------------------------------|------------------------------------------------------------------|
| Living/Dining Room<br>Kitchen<br>Bedroom 1<br>Bedroom 2 | 5.59 × 4.04<br>4.04 × 3.70<br>4.89 × 4.09<br>4.09 × 3.70 | 18'4" x 13'3"<br>13'3" x 12'2"<br>16'1" x 13'5"<br>13'5" x 12'2" |
| Study/Bedroom 3  Terrace (approx)                       | 2.50 x 2.20<br>4 20 x 2.40                               | 8'2" x 7'3"<br>13'9" x 7'10"                                     |

## 3 bedroom, semi-detached cottage

A semi-detached cottage split over two floors with two double bedrooms and a dual-aspect study.

The large master bedroom has an en suite shower room and double built-in wardrobes, and the living room, with space for a dining table, has doors opening to a terrace.

## Property specifications:

- Second double bedroom plus third bedroom/study
- Carport for two cars adjacent to the property
- Additional downstairs shower room

Audley Chalfont Dene, Rickmansworth Lane, Chalfont St Peter, Buckinghamshire SL9 OLX 01494 876 173 www.audleyvillages.co.uk