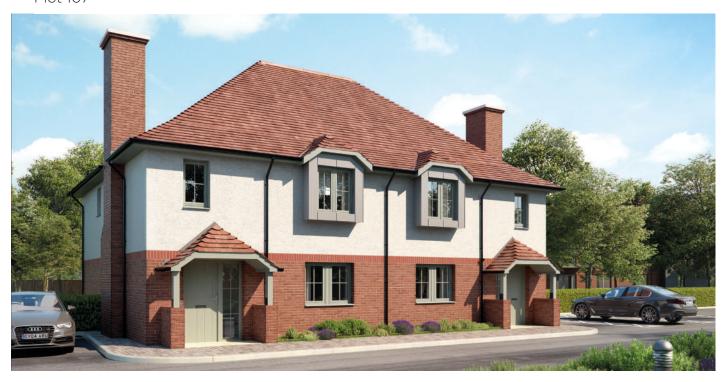

## Audley Chalfont Dene

Greene Cottages Cottage Plot 107

## 3 bedroom, semi-detached cottage

A semi-detached cottage split over two floors with two double bedrooms and a dual-aspect study.

The large master bedroom has an en suite shower room and double built-in wardrobes, and the living room, with space for a dining table, has doors opening to a terrace.