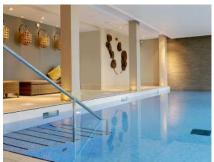

## 3 bedroom, semi-detached cottage

A semi-detached cottage split over two floors with two double bedrooms and a dual-aspect study.

The large master bedroom has an en suite shower room and double built-in wardrobes, and the living room, with space for a dining table, has doors opening to a terrace.