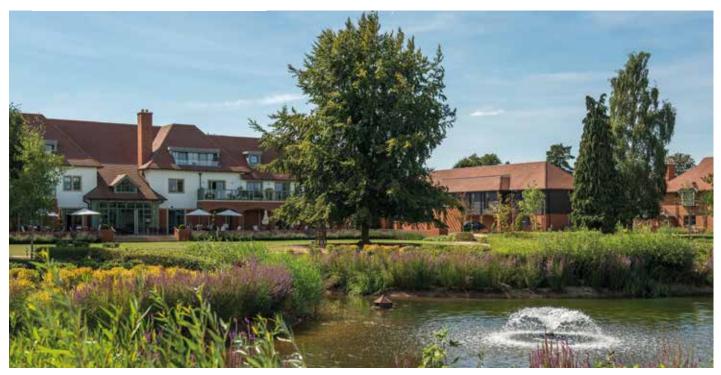

5″ |
| Bedroom 2<br>Study/Bedroom 3 | 4.09 x 3.70<br>2.50 x 2.20 | 13′5″ x 12′2″<br>8′2″ x 7′3″   |
| Terrace (approx)             | 4.20 x 2.40                | 13'9" x 7'10"                  |

Audley Chalfont Dene Rickmansworth Lane Chalfont St Peter, Buckinghamshire SL9 OLX 01494 876173 www.audleyvillages.co.uk

These floor plans are illustrative and for marketing purposes only. Maximum measurements are shown with longer dimension quoted first. Dimensions are quoted for the main area of the room only. Built-in wardrobes not included in the overall room dimensions. Furniture shown to illustrate possible room layouts and not included in sale. Designs vary according to plot. All details should be checked at the Sales Office.





## Audley Chalfont Dene

Greene Cottages Cottage Plot 107









## 3 bedroom, semi-detached cottage

A semi-detached cottage split over two floors with two double bedrooms and a dual aspect study.

The large master bedroom has an en suite shower room and double built-in wardrobes, and the living room, with space for a dining table, has doors opening to a terrace.

The large fully equipped SieMatic kitchen has Corian worktops and integrated appliances with space for a breakfast table and two chairs.

Property specifications:

- Second double bedroom plus third bedroom/study
- Carport for two cars adjacent to the property
- Additional downstairs shower room



Audley Chalfont Dene Rickmansworth Lane, Chalfont St Peter, Buckinghamshire SL9 OLX 01494 876 173 www.audleyvillages.co.uk