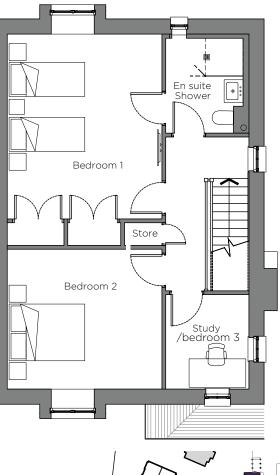

## Audley Chalfont Dene

| Internal Measurements        | Metric (m)                 | Imperial (ft)                  |
|------------------------------|----------------------------|--------------------------------|
| Living/Dining Room           | 5.59 x 4.04                | 18'4" x 13'3"                  |
| Kitchen<br>Bedroom 1         | 4.04 x 3.70<br>4.89 x 4.09 | 13′3″ x 12′2″<br>16′1″ x 13′5″ |
| Bedroom 2<br>Study/Bedroom 3 | 4.09 x 3.70<br>2.50 x 2.20 | 13′5″ x 12′2″<br>8′2″ x 7′3″   |
| Terrace (approx)             | 4.20 x 2.40                | 13'9" x 7'10"                  |

## 3 bedroom, semi-detached cottage

A semi-detached cottage split over two floors with two double bedrooms and a dual aspect study.

The large master bedroom has an en suite shower room and double built-in wardrobes, and the living room, with space for a dining table, has doors opening to a terrace.

The large fully equipped SieMatic kitchen has Corian worktops and integrated appliances with space for a breakfast table and two chairs.

Property specifications:

- Second double bedroom plus third bedroom/study
- Carport for two cars adjacent to the property
- Additional downstairs shower room