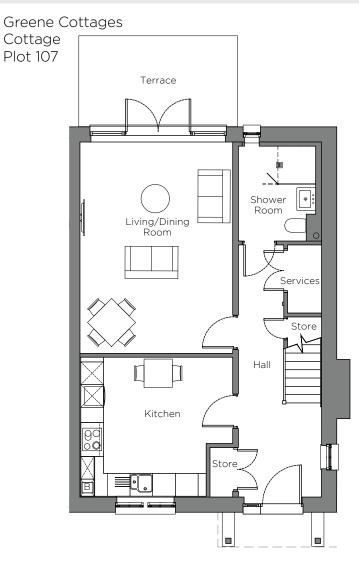

## Audley Chalfont Dene

| Internal Measurements        | Metric (m)                 | Imperial (ft)                  |
|------------------------------|----------------------------|--------------------------------|
| Living/Dining Room           | 5.59 x 4.04                | 18'4" x 13'3"                  |
| Kitchen<br>Bedroom 1         | 4.04 x 3.70<br>4.89 x 4.09 | 13′3″ x 12′2″<br>16′1″ x 13′5″ |
| Bedroom 2<br>Study/Bedroom 3 | 4.09 x 3.70<br>2.50 x 2.20 | 13′5″ x 12′2″<br>8′2″ x 7′3″   |
| Terrace (approx)             | 4.20 x 2.40                | 13'9" x 7'10"                  |

## Audley Chalfont Dene

Greene Cottages Cottage Plot 107

## 3 bedroom, semi-detached cottage

A semi-detached cottage split over two floors with two double bedrooms and a dual aspect study.

The large master bedroom has an en suite shower room and double built-in wardrobes, and the living room, with space for a dining table, has doors opening to a terrace.

The large fully equipped SieMatic kitchen has Corian worktops and integrated appliances with space for a breakfast table and two chairs.

Property specifications:

- Second double bedroom plus third bedroom/study
- Carport for two cars adjacent to the property
- Additional downstairs shower room