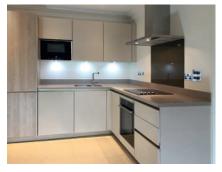

The fully equipped SieMatic kitchen has Corian worktops and integrated appliances.

The living room, with space for a dining table and chairs, has doors opening to a secluded east-facing terrace.