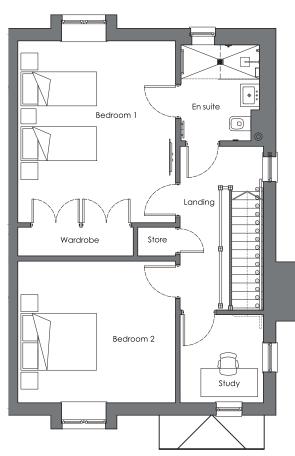

## Audley Chalfont Dene

Plot 135, Block C1 1 Missenden Drive

| Internal Measurements                                            | Metric (m)                                                              | Imperial (ft)                                                                    |
|------------------------------------------------------------------|-------------------------------------------------------------------------|----------------------------------------------------------------------------------|
| Living/Dining Room<br>Kitchen<br>Bedroom 1<br>Bedroom 2<br>Study | 5.69 x 4.22<br>3.75 x 3.43<br>4.81 x 4.17<br>4.17 x 3.74<br>2.33 x 2.20 | 18'8" x 13'10"<br>12'4" x 11'3"<br>15'9" x 13'8"<br>13'5" x 12'2"<br>7'8" x 7'3" |
| Terrace (approx)                                                 | 3.61 x 1.50                                                             | 11′10″ × 4′11″                                                                   |

## 3 bedroom, semi-detached house

A semi-detached house split over two floors with two double bedrooms and a dual-aspect study with views over the landscaped grounds.

The large master bedroom has a luxury Villeroy & Boch en suite shower room and double built-in wardrobes.

## Property specifications:

- East-facing terrace accessed from the living/dining room
- Dual-aspect study
- En suite shower room in the master bedroom
- 1,292 sq.ft. split over two floors
- Carpeted and decorated throughout