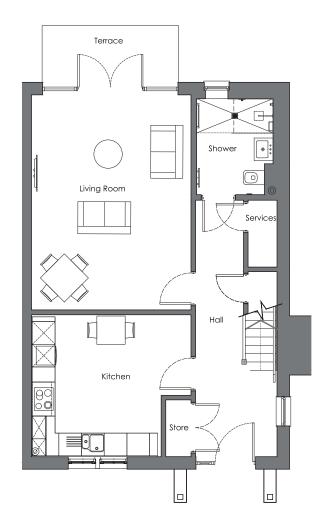

## Audley Chalfont Dene

Plot 135, Block C1 1 Missenden Drive

| Internal Measurements                                            | Metric (m)                                                              | Imperial (ft)                                                                    |
|------------------------------------------------------------------|-------------------------------------------------------------------------|----------------------------------------------------------------------------------|
| Living/Dining Room<br>Kitchen<br>Bedroom 1<br>Bedroom 2<br>Study | 5.69 x 4.22<br>3.75 x 3.43<br>4.81 x 4.17<br>4.17 x 3.74<br>2.33 x 2.20 | 18'8" x 13'10"<br>12'4" x 11'3"<br>15'9" x 13'8"<br>13'5" x 12'2"<br>7'8" x 7'3" |
| Terrace (approx)                                                 | 3.61 x 1.50                                                             | 11′10″ × 4′11″                                                                   |

## 3 bedroom, semi-detached house

A semi-detached house split over two floors with two double bedrooms and a dual-aspect study with views over the landscaped grounds.

The large master bedroom has a luxury Villeroy & Boch en suite shower room and double built-in wardrobes.

The fully equipped SieMatic kitchen has Corian worktops and integrated appliances.

The living room, with space for a dining table and chairs, has doors opening to a secluded east-facing terrace.

## Property specifications:

- East-facing terrace accessed from the living/dining room
- Dual-aspect study
- En suite shower room in the master bedroom
- 1,292 sq.ft. split over two floors
- Carpeted and decorated throughout