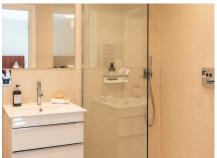

The fully equipped SieMatic kitchen comes with Corian worktops and integrated appliances. The property has a separate guest bathroom and hallway storage space.

Property specifications:

- En suite shower room from the master bedroom
- Luxury Villeroy & Boch en suite and guest bathroom
- Fully equipped SieMatic kitchen with integrated appliances
- Living room with balcony and space for a dining table
- Carpeted and decorated throughout
- Lift access