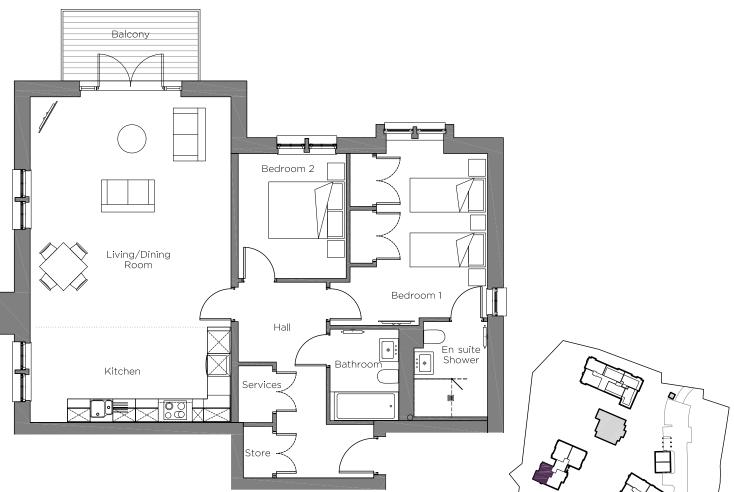

## Audley Chalfont Dene

6 Skipping Way First Floor Apartment Plot 103

| Internal Measurements                                | Metric (m)                                | Imperial (ft)                                  |
|------------------------------------------------------|-------------------------------------------|------------------------------------------------|
| Kitchen/Living/Dining Room<br>Bedroom 1<br>Bedroom 2 | 8.61 × 5.31<br>4.34 × 2.93<br>3.30 × 2.86 | 28'3" x 17'5"<br>14'3" x 9'8"<br>10'10" x 9'5" |
| Balcony (approx)                                     | 3.57 x 1.84                               | 11′9″ × 6′1″                                   |

## Audley Chalfont Dene

6 Skipping Way First Floor Apartment Plot 103

## 2 bedroom, first floor apartment

A first floor, two double bedroom apartment in Skipping Way, located close to the village hall.

The large master bedroom has an en suite shower room and double built-in wardrobes. This apartment has a dual-aspect, open plan kitchen/living/dining room with doors opening to a balcony overlooking the landscaped grounds.

The fully equipped SieMatic kitchen comes with Corian worktops and integrated appliances. The property has a separate guest bathroom and hallway storage space.

Property specifications:

- En suite shower room from the master bedroom
- Luxury Villeroy & Boch en suite and guest bathroom
- Fully equipped SieMatic kitchen with integrated appliances
- Living room with balcony and space for a dining table
- Carpeted and decorated throughout
- Lift access