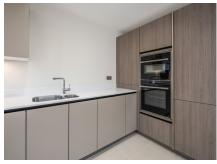

The fully equipped SieMatic kitchen comes with Corian worktops and integrated appliances. The property has a separate guest bathroom and hallway storage space.

Property specifications:

- En suite shower room from the master bedroom
- Luxury Villeroy & Boch en suite and guest bathroom
- Fully equipped SieMatic kitchen with integrated appliances
- Living room with balcony and space for a dining table
- Carpeted and decorated throughout
- Lift access