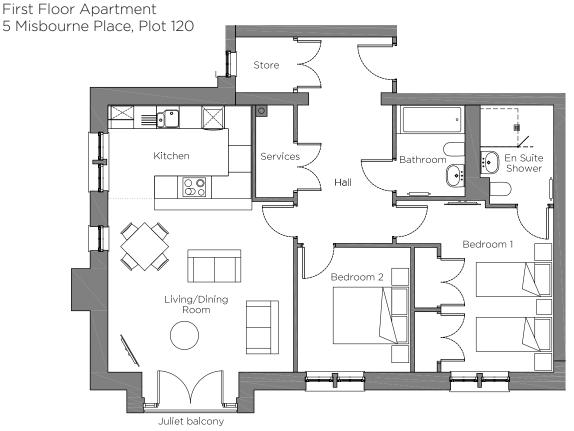

## Audley Chalfont Dene

First Floor Apartment 5 Misbourne Place, Plot 120

## 2 bedroom, first floor apartment

A first floor, two double bedroom apartment with a dual-aspect open plan kitchen/living room with an east-facing Juliet balcony.

The master bedroom has an en suite shower room and double built-in wardrobes. Both bedrooms have east-facing views of the landscaped grounds.

The fully equipped SieMatic kitchen comes with Corian worktops and integrated appliances.

Property specifications:

- Open plan kitchen/living room with dining area
- East-facing Juliet balcony in the living room
- Luxury Villeroy & Boch en suite shower room and guest bathroom
- West-facing bedrooms and terrace
- Lift access
- Carpeted and decorated throughout

## Audley Chalfont Dene

| Internal Measurements      | Metric (m)  | Imperial (ft)  |
|----------------------------|-------------|----------------|
| Kitchen/Living/Dining Room | 7.06 x 4.91 | 23'2" × 16'1"  |
| Bedroom 1                  | 4.34 x 2.98 | 14'3" x 9'9"   |
| Bedroom 2                  | 3.30 x 3.00 | 10'10" × 9'10" |