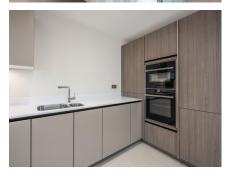

The fully equipped SieMatic kitchen comes with Corian worktops and integrated appliances.

Property specifications:

- Open plan kitchen/living room with dining area
- East-facing Juliet balcony in the living room
- Luxury Villeroy & Boch en suite shower room and guest bathroom
- West-facing bedrooms and terrace
- Lift access
- Carpeted and decorated throughout