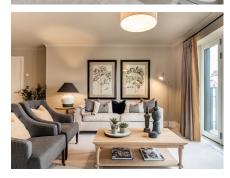

## 2 bedroom, ground floor apartment

A unique two bedroom, ground floor apartment in the restored Rydinghurst House, accessed via its own front door directly from the landscaped grounds.

The master bedroom has double wardrobes and en suite shower room and bedroom two has a light, south-facing bay window with space for a chair.

The apartment has a fully equipped SieMatic kitchen with Corian worktops and integrated appliances.

The dual-aspect living room has French doors opening to an east-facing terrace.

Property specifications: