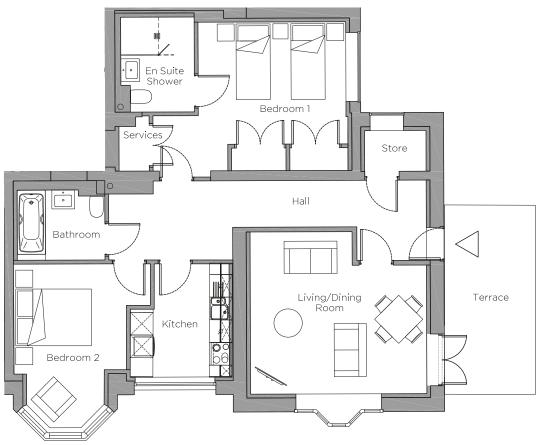

## Audley Chalfont Dene

Ground Floor Apartment 2 Rydinghurst House, RH138

| Internal Measurements                                   | Metric (m)                                               | Imperial (ft)                                                  |
|---------------------------------------------------------|----------------------------------------------------------|----------------------------------------------------------------|
| Living/Dining Room<br>Kitchen<br>Bedroom 1<br>Bedroom 2 | 4.66 x 4.29<br>2.98 x 2.60<br>3.90 x 3.23<br>2.98 x 2.80 | 15'4" x 14'1"<br>9'9" x 8'6"<br>12'10" x 10'7"<br>9'10" x 9'2" |
| Terrace (approx)                                        | 5.00 x 2.70                                              | 16′5″ x 8′10″                                                  |

## 2 bedroom, ground floor apartment

A unique two bedroom, ground floor apartment in the restored Rydinghurst House, accessed via its own front door directly from the landscaped grounds.

The master bedroom has double wardrobes and en suite shower room and bedroom two has a light, south-facing bay window with space for a chair.

The apartment has a fully equipped SieMatic kitchen with Corian worktops and integrated appliances.

The dual-aspect living room has French doors opening to an east-facing terrace.

Property specifications:

- Unique property in the restored Rydinghurst House
- Living room with bay window and doors to a terrace
- Luxury Villeroy & Boch en suite shower room
- Double wardrobes in the master bedroom
- Guest bathroom