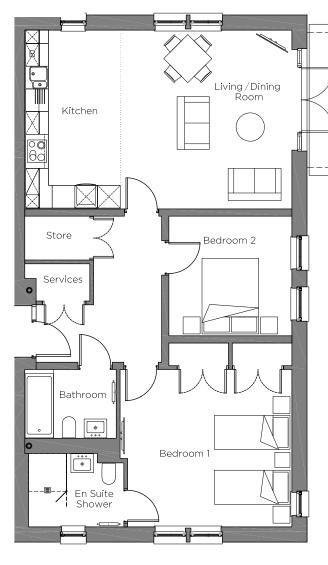

## Audley Chalfont Dene

Ground Floor Apartment 2 Chiltern Court, Plot 125

| Internal Measurements                                | Metric (m)                                | Imperial (ft)                                   |
|------------------------------------------------------|-------------------------------------------|-------------------------------------------------|
| Kitchen/Living/Dining Room<br>Bedroom 1<br>Bedroom 2 | 7.06 x 4.73<br>4.34 x 4.16<br>3.25 x 3.16 | 23'2" × 15'6"<br>14'3" × 13'8"<br>10'8" × 10'5" |
| Terrace (approx)                                     | 4.00 × 2.40                               | 13'1" × 7'10"                                   |

## Audley Chalfont Dene

Ground Floor Apartment 2 Chiltern Court, Plot 125

## 2 bedroom, ground floor apartment

This ground floor, two double bedroom apartment has a fully equipped open plan SieMatic kitchen with Corian worktops and integrated appliances, with French doors in the living room opening to an east-facing terrace.

The dual-aspect master bedroom has an en suite shower room and double built-in wardrobes.

Property specifications:

- Open plan kitchen/living room with dining area
- French doors to an east-facing terrace from the living room
- Luxury Villeroy & Boch en suite shower room and guest bathroom
- · Carpeted and decorated throughout