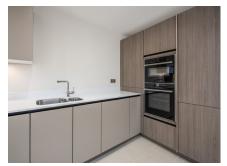

## 2 bedroom, ground floor apartment

This ground floor, two double bedroom apartment has a fully equipped open plan SieMatic kitchen with Corian worktops and integrated appliances, with French doors in the living room opening to an east-facing terrace.