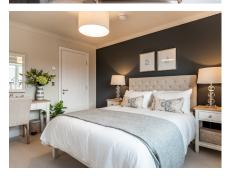

The dual-aspect master bedroom has an en suite shower room and double built-in wardrobes.

Property specifications:

- Open plan kitchen/living room with dining area
- French doors to an east-facing terrace from the living room
- Luxury Villeroy & Boch en suite shower room and guest bathroom
- · Carpeted and decorated throughout