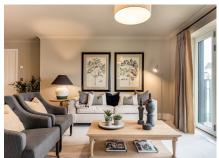

## 2 bedroom, ground floor apartment

This ground floor, two double bedroom apartment has a fully equipped open plan SieMatic kitchen with Corian worktops and integrated appliances, with French doors in the living room opening to an east-facing terrace.

The dual-aspect master bedroom has an en suite shower room and double built-in wardrobes.

Property specifications:

- Open plan kitchen/living room with dining area
- French doors to an east-facing terrace from the living room
- Luxury Villeroy & Boch en suite shower room and guest bathroom
- · Carpeted and decorated throughout