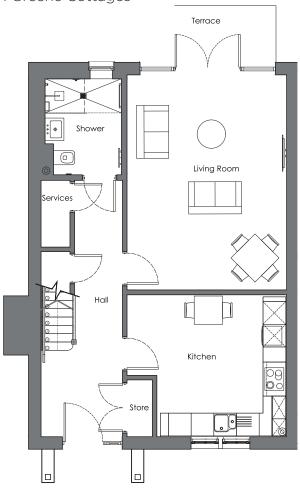

## Audley Chalfont Dene

Plot 106, Block C5 1 Greene Cottages

Ground Floor First Floor

| Internal Measurements                                            | Metric (m)                                                              | Imperial (ft)                                                                    |
|------------------------------------------------------------------|-------------------------------------------------------------------------|----------------------------------------------------------------------------------|
| Living/Dining Room<br>Kitchen<br>Bedroom 1<br>Bedroom 2<br>Study | 5.69 × 4.22<br>3.75 × 3.43<br>4.81 × 4.17<br>4.17 × 3.74<br>2.33 × 2.20 | 18'8" × 13'10"<br>12'4" × 11'3"<br>15'9" × 13'8"<br>13'5" × 12'2"<br>7'8" × 7'3" |
| Terrace (approx)                                                 | 3.61 x 1.50                                                             | 11′10″ × 4′11″                                                                   |

## Audley Chalfont Dene

Plot 106, Block C5 1 Greene Cottages

## 3 bedroom, semi-detached cottage

A semi-detached cottage split over two floors with two double bedrooms and a dual-aspect study.

The large fully equipped SieMatic kitchen has Corian worktops and integrated appliances.

## Property specifications:

- Car parking located immediately outside the property
- Additional downstairs shower room
- Double built-in wardrobes in the master bedroom

Audley Chalfont Dene, Rickmansworth Lane, Chalfont St Peter, Buckinghamshire SL9 OLX 01494 876 173 www.audleyvillages.co.uk