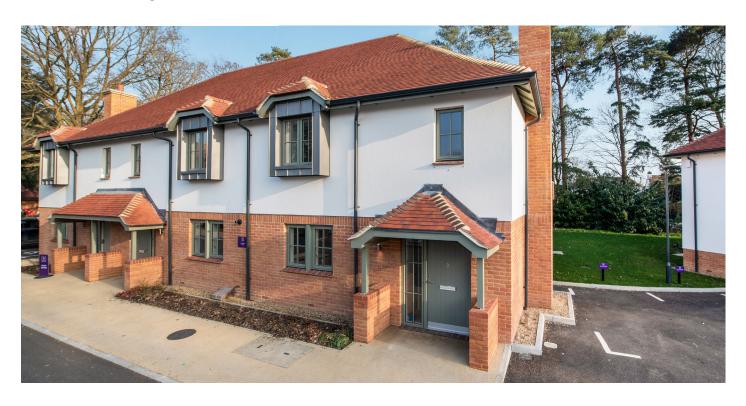

## 3 bedroom, semi-detached cottage

A semi-detached cottage split over two floors with two double bedrooms and a dual-aspect study.

The large fully equipped SieMatic kitchen has Corian worktops and integrated appliances.