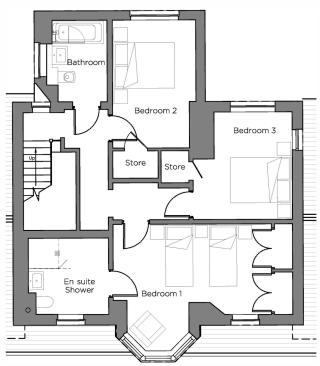

## Audley Chalfont Dene

1 Rydinghurst House Duplex Apartment Plot 137

Ground Floor

1st Floor

| Internal Measurements      | Metric (m)  | Imperial (ft)  |
|----------------------------|-------------|----------------|
| Kitchen/Living/Dining Room | 6.97 x 4.73 | 22'10" x 15'6" |
| Bedroom 1                  | 5.22 x 2.99 | 17'2" × 9'10"  |
| Bedroom 2                  | 4.22 x 2.75 | 13'10" × 9'0"  |
| Bedroom 3                  | 3.55 x 2.58 | 11'8" × 8'6"   |
|                            |             |                |
| Terrace                    | 3.60 x 2.25 | 11'10" x 7'5"  |

Upstairs, the main bedroom has a bay window, an en suite shower room and double built-in wardrobes.

The other two double bedrooms have storage cupboards and there is a separate guest bathroom accessed from the landing.