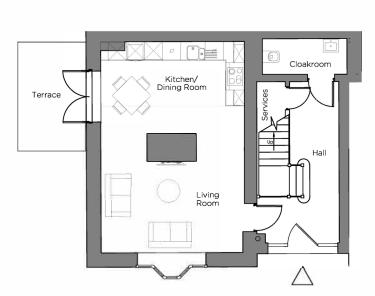

## Audley Chalfont Dene

1 Rydinghurst House Duplex Apartment Plot 137

Ground Floor

1st Floor

| Internal Measurements      | Metric (m)  | Imperial (ft)  |
|----------------------------|-------------|----------------|
| Kitchen/Living/Dining Room | 6.97 x 4.73 | 22'10" x 15'6" |
| Bedroom 1                  | 5.22 x 2.99 | 17'2" × 9'10"  |
| Bedroom 2                  | 4.22 x 2.75 | 13'10" × 9'0"  |
| Bedroom 3                  | 3.55 x 2.58 | 11'8" × 8'6"   |
|                            |             |                |
| Terrace                    | 3.60 x 2.25 | 11'10" x 7'5"  |

## Audley Chalfont Dene

1 Rydinghurst House Duplex Apartment Plot 137

## 3 bedroom duplex apartment

A unique three bedroom property split over two floors in the original Rydinghurst House, accessed via its own front door directly from the landscaped grounds.

The property has a dual-aspect, partly open plan living/dining room with patio doors opening to a terrace, a small bay window and a downstairs cloakroom.