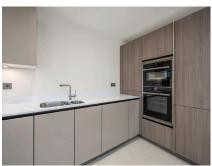

## Property specifications:

- Unique property in the restored Rydinghurst House
- Luxury Villeroy & Boch bathroom and en suite
- Fully equipped SieMatic kitchen with Corian worktops and integrated appliances
- · Carpeted and decorated throughout