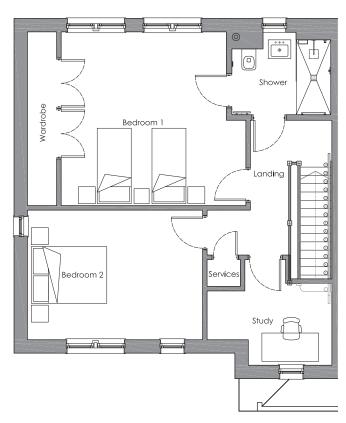

## Audley Chalfont Dene

Plot 130, Block C3 1 Newland Cottages

| Internal Measurements                                            | Metric (m)                                                              | Imperial (ft)                                                                    |
|------------------------------------------------------------------|-------------------------------------------------------------------------|----------------------------------------------------------------------------------|
| Living/Dining Room<br>Kitchen<br>Bedroom 1<br>Bedroom 2<br>Study | 5.41 × 5.30<br>4.48 × 2.61<br>4.60 × 4.37<br>4.64 × 3.43<br>3.30 × 2.17 | 17'9" x 17'5"<br>14'8" x 8'7"<br>15'1" x 14'4"<br>15'3" x 11'3"<br>10'10" x 7'1" |
| Terrace (approx)                                                 | 3.61 × 1.50                                                             | 11′10″ × 4′11″                                                                   |

The large master bedroom, also dual-aspect, has views of the landscaped grounds, a luxury Villeroy & Boch en suite shower room and double built-in wardrobes.

The fully equipped SieMatic kitchen has Corian worktops and integrated appliances with double windows overlooking the courtyard.

Property specifications:

- Double built-in wardrobes in the master bedroom
- Additional downstairs shower room and WC
- Built in hallway/landing storage cupboards
- 1,399 sq.ft. split over two floors
- Carpeted and decorated throughout