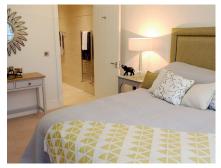

The large master bedroom, also dual-aspect, has views of the landscaped grounds, a luxury Villeroy & Boch en suite shower room and double built-in wardrobes.

The fully equipped SieMatic kitchen has Corian worktops and integrated appliances with double windows overlooking the courtyard.

Property specifications:

- Double built-in wardrobes in the master bedroom
- Additional downstairs shower room and WC
- Built in hallway/landing storage cupboards
- 1,399 sq.ft. split over two floors
- Carpeted and decorated throughout