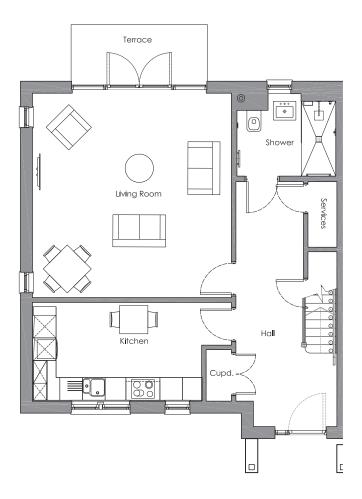

## Audley Chalfont Dene

Plot 130, Block C3 1 Newland Cottages

| Internal Measurements                                            | Metric (m)                                                              | Imperial (ft)                                                                    |
|------------------------------------------------------------------|-------------------------------------------------------------------------|----------------------------------------------------------------------------------|
| Living/Dining Room<br>Kitchen<br>Bedroom 1<br>Bedroom 2<br>Study | 5.41 × 5.30<br>4.48 × 2.61<br>4.60 × 4.37<br>4.64 × 3.43<br>3.30 × 2.17 | 17'9" x 17'5"<br>14'8" x 8'7"<br>15'1" x 14'4"<br>15'3" x 11'3"<br>10'10" x 7'1" |
| Terrace (approx)                                                 | 3.61 × 1.50                                                             | 11′10″ × 4′11″                                                                   |

## 3 bedroom, semi-detached house

One of our largest semi-detached houses split over two floors with two double bedrooms and a study overlooking a landscaped village courtyard.

The dual-aspect living room, has space for a dining table and chairs with doors onto a secluded terrace.