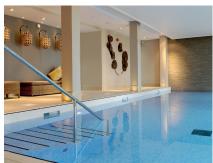

## Audley Chalfont Dene

Plot 106, Block C5 1 Greene Cottages

Ground Floor First Floor

| Internal Measurements                                            | Metric (m)                                                              | Imperial (ft)                                                                    |
|------------------------------------------------------------------|-------------------------------------------------------------------------|----------------------------------------------------------------------------------|
| Living/Dining Room<br>Kitchen<br>Bedroom 1<br>Bedroom 2<br>Study | 5.69 × 4.22<br>3.75 × 3.43<br>4.81 × 4.17<br>4.17 × 3.74<br>2.33 × 2.20 | 18'8" × 13'10"<br>12'4" × 11'3"<br>15'9" × 13'8"<br>13'5" × 12'2"<br>7'8" × 7'3" |
| Terrace (approx)                                                 | 3.61 x 1.50                                                             | 11′10″ × 4′11″                                                                   |