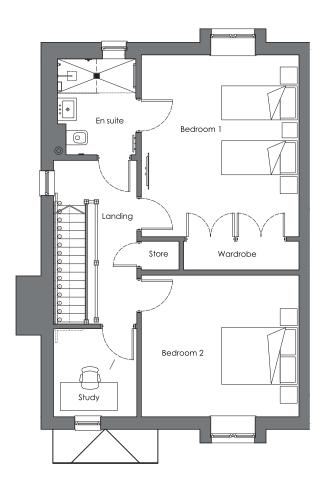

## Audley Chalfont Dene

Plot 106, Block C5 1 Greene Cottages

Ground Floor First Floor

| Internal Measurements                                            | Metric (m)                                                              | Imperial (ft)                                                                    |
|------------------------------------------------------------------|-------------------------------------------------------------------------|----------------------------------------------------------------------------------|
| Living/Dining Room<br>Kitchen<br>Bedroom 1<br>Bedroom 2<br>Study | 5.69 × 4.22<br>3.75 × 3.43<br>4.81 × 4.17<br>4.17 × 3.74<br>2.33 × 2.20 | 18'8" × 13'10"<br>12'4" × 11'3"<br>15'9" × 13'8"<br>13'5" × 12'2"<br>7'8" × 7'3" |
| Terrace (approx)                                                 | 3.61 x 1.50                                                             | 11′10″ × 4′11″                                                                   |

## Audley Chalfont Dene

Plot 106, Block C5 1 Greene Cottages

The large master bedroom has an en suite shower room and double built-in wardrobes, and the living room, with space for a dining table and chairs, has doors opening to a terrace.