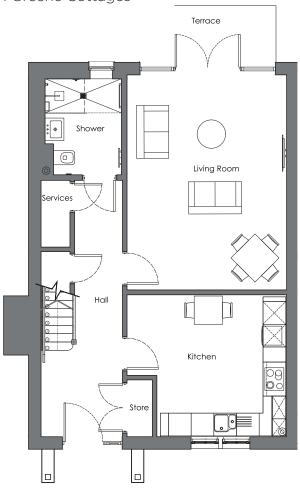

## Audley Chalfont Dene

Plot 106, Block C5 1 Greene Cottages

Ground Floor First Floor

| Internal Measurements                                            | Metric (m)                                                              | Imperial (ft)                                                                    |
|------------------------------------------------------------------|-------------------------------------------------------------------------|----------------------------------------------------------------------------------|
| Living/Dining Room<br>Kitchen<br>Bedroom 1<br>Bedroom 2<br>Study | 5.69 × 4.22<br>3.75 × 3.43<br>4.81 × 4.17<br>4.17 × 3.74<br>2.33 × 2.20 | 18'8" × 13'10"<br>12'4" × 11'3"<br>15'9" × 13'8"<br>13'5" × 12'2"<br>7'8" × 7'3" |
| Terrace (approx)                                                 | 3.61 x 1.50                                                             | 11′10″ × 4′11″                                                                   |

## Audley Chalfont Dene

Plot 106, Block C5 1 Greene Cottages