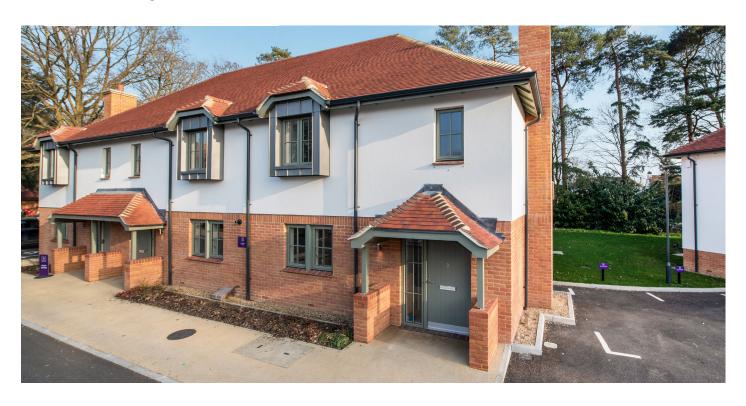

## 3 bedroom, semi-detached cottage

A semi-detached cottage split over two floors with two double bedrooms and a south-facing study.

The large fully equipped SieMatic kitchen has Corian worktops and integrated appliances.