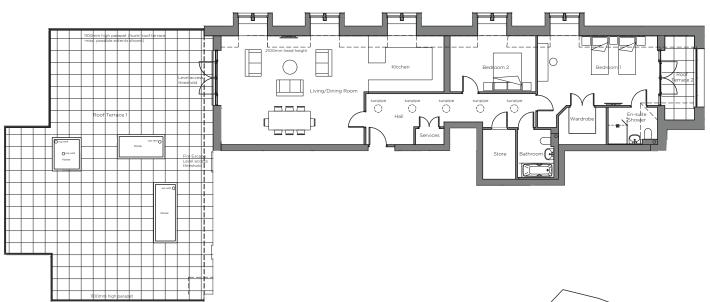

## Audley Chalfont Dene

St Peter's Grange Second Floor Apartment Plot 96

| Internal Measurements   | Metric (m)         | Imperial (ft)  |
|-------------------------|--------------------|----------------|
|                         |                    |                |
| Living & Dining Room    | $7.79 \times 5.76$ | 25′7″ x 18′11″ |
| Kitchen                 | 4.00 x 2.96        | 13′1″ x 9′9″   |
| Bedroom 1               | 6.34 x 3.66        | 20'10" x 12'0" |
| Bedroom 2               | 4.53 x 2.96        | 14′10″ x 9′9″  |
| Roof Terrace 1 (approx) | 14.2 x 8.13        | 46′10″ x 26′8″ |
| Roof Terrace 2 (approx) | 4.40 x 1.56        | 14′5″ × 5′2″   |

## 2 bedroom, second floor apartment

A penthouse apartment on the second floor with two double bedrooms and lift access.

This unique top floor property has a spacious living/dining room with double doors opening to a spectacular private roof garden.

The large master bedroom has an en suite shower room, walk-in wardrobes and double doors out to a south-facing terrace. The property has a separate guest bathroom and storage room off the hallway.

Located in St Peter's Grange, the nearest block to the existing village for an easy walk to the main restaurant and leisure facilities, and near to the new village hall.

## Property specifications:

- A walk-in wardrobe and a south-facing terrace accessed from the master bedroom
- A generous roof garden accessed from the living/dining room
- Fitted custom-built Siematic kitchen with integrated appliances