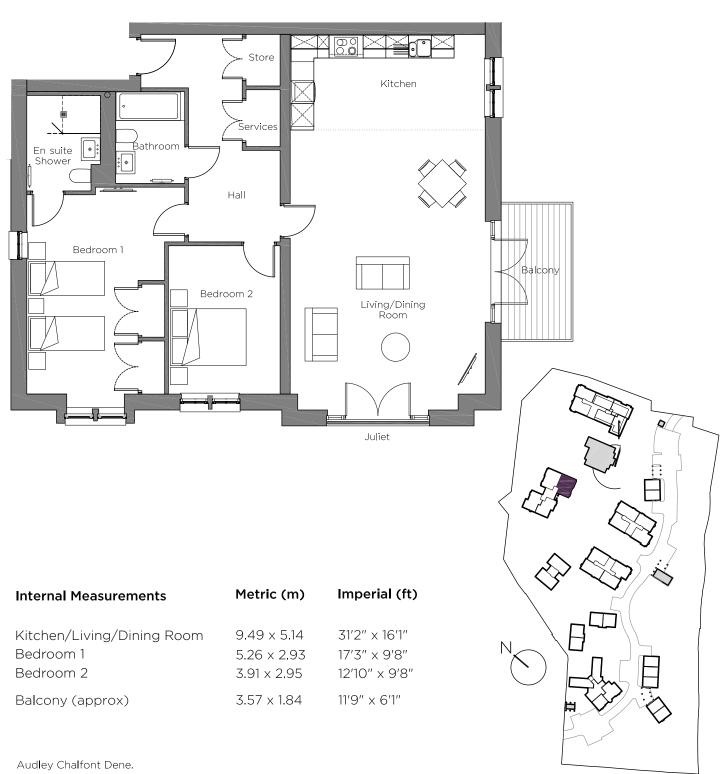

## Audley Chalfont Dene

8 Skipping Way First Floor Apartment Plot 105

Rickmansworth Lane, Chalfont St Peter, Buckinghamshire SL9 OLX 01494 876 173 www.audleyvillages.co.uk

These floor plans are illustrative and for marketing purposes only. Maximum measurements are shown with longer dimension quoted first. Dimensions are quoted for the main area of the room only. Built-in wardrobes not included in the overall room dimensions. Furniture shown to illustrate possible room layouts and not included in sale. Designs vary according to plot. All details should be checked at the Sales Office.

## Audley Chalfont Dene

8 Skipping Way First Floor Apartment Plot 105

## 2 bedroom, first floor apartment

A first floor, two double bedroom apartment with a large open plan kitchen/living room with doors opening on to a south-facing balcony.

The master bedroom has an en suite shower room and double built-in wardrobe. Both bedrooms have south-facing views of the landscaped grounds.

## Property specifications:

- Luxury Villeroy & Boch bathrooms
- Open plan kitchen/living room with dining area
- South-facing bedrooms and balcony
- Carpeted and decorated throughout

Audley Chalfont Dene, Rickmansworth Lane, Chalfont St Peter, Buckinghamshire SL9 OLX 01494 876 173 www.audleyvillages.co.uk