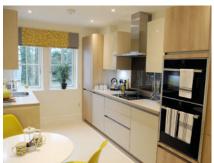

The fully equipped SieMatic kitchen comes with Corian worktops and integrated appliances.