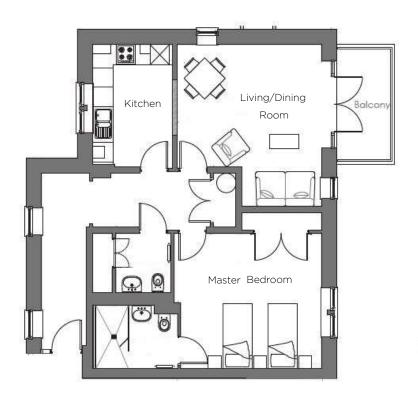

### Internal Measurements

Living/Dining Room Kitchen Master Bedroom Balcony Apartment 851 Sq ft Apartment 79 m<sup>2</sup>

#### Metric

4.99m x 4.47m 16'4" x 14'8" 3.78m x 2.48m 12′5" x 8′1" 4.35m x 4.17m 14'3" x 13'8" 3.46m x 1.67m

## Imperial

11'4" x 5'6"

#### Audley Chalfont Dene

Rickmansworth Lane, Chalfont St Peter SL9 OLX 01494 876173 chalfontsales@audleyvillages.co.uk www.audleyvillages.co.uk

Built-in wardrobes in bedrooms have not been included in the overall dimensions. Maximum measurements shown. These pages are intended for marketing purposes only. Designs vary according to plot and all details should be checked at the Sales Office. January 2019