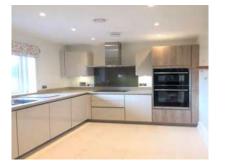

### Internal Measurements

Living/Dining Room Kitchen Master Bedroom Balcony Apartment 851 Sq ft Apartment 79 m<sup>2</sup>