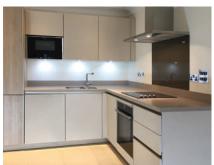

## 3 bedroom, end of terrace mews house

A semi-detached house split over two floors with two double bedrooms and a dual-aspect study.

The fully equipped SieMatic kitchen has Corian worktops and integrated appliances.