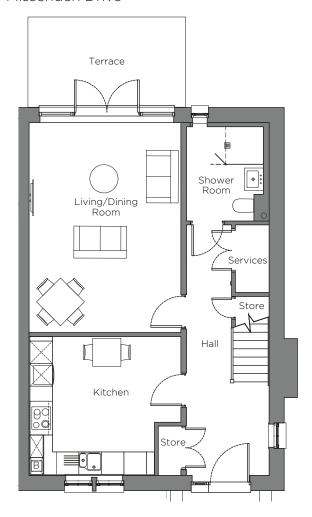

## Audley Chalfont Dene

Plot 132, Block C2 3 Missenden Drive

| Internal Measurements | Metric (m)  | Imperial (ft) |
|-----------------------|-------------|---------------|
| Living/Dining Room    | 5.59 X 4.04 | 18'4" X 13'3" |
| Kitchen               | 4.04 X 3.70 | 13'3" X 12'2" |
| Bedroom 1             | 4.89 X 4.09 | 16'1" X 13'5" |
| Bedroom 2             | 4.09 X 3.70 | 13'5" X 12'2" |
| Study                 | 2.50 X 2.20 | 8'2" X 7'3"   |
|                       |             |               |
| Terrace (approx)      | 4.20 X 2.40 | 13′9″ X 7′10″ |

## 3 bedroom, end of terrace mews house

A semi-detached house split over two floors with two double bedrooms and a dual-aspect study.

The fully equipped SieMatic kitchen has Corian worktops and integrated appliances.

Property specifications:

- South-east facing terrace
- Attached car port
- · Additional downstairs shower room and WC
- 1,292 sq.ft. split over two floors
- Carpeted and decorated throughout

Audley Chalfont Dene, Rickmansworth Lane, Chalfont St Peter, Buckinghamshire SL9 OLX 01494 876 173 www.audleyvillages.co.uk