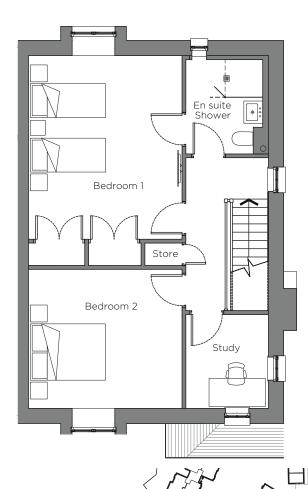

## Audley Chalfont Dene

Plot 132, Block C2 3 Missenden Drive

| Internal Measurements | Metric (m)  | Imperial (ft) |
|-----------------------|-------------|---------------|
| Living/Dining Room    | 5.59 X 4.04 | 18'4" X 13'3" |
| Kitchen               | 4.04 X 3.70 | 13'3" X 12'2" |
| Bedroom 1             | 4.89 X 4.09 | 16'1" X 13'5" |
| Bedroom 2             | 4.09 X 3.70 | 13'5" X 12'2" |
| Study                 | 2.50 X 2.20 | 8'2" X 7'3"   |
|                       |             |               |
| Terrace (approx)      | 4.20 X 2.40 | 13′9″ X 7′10″ |

## 3 bedroom, end of terrace mews house

A semi-detached house split over two floors with two double bedrooms and a dual-aspect study.

The fully equipped SieMatic kitchen has Corian worktops and integrated appliances.

The large master bedroom has a luxury Villeroy & Boch en suite shower room and double built-in wardrobes.

The living room, with space for a dining table and chairs, has doors opening to a secluded south-east facing terrace.