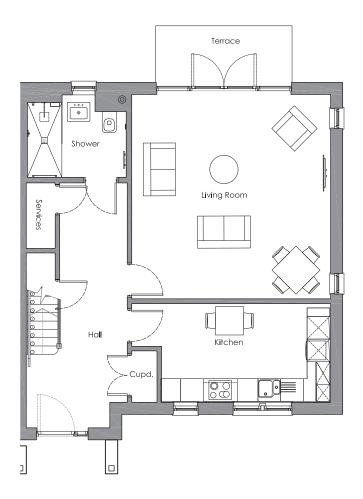

## Audley Chalfont Dene

Plot 131, Block C3 2 Newland Cottages

| Internal Measurements                                            | Metric (m)                                                              | Imperial (ft)                                                                    |
|------------------------------------------------------------------|-------------------------------------------------------------------------|----------------------------------------------------------------------------------|
| Living/Dining Room<br>Kitchen<br>Bedroom 1<br>Bedroom 2<br>Study | 5.41 x 5.30<br>4.48 x 2.61<br>4.60 x 4.37<br>4.64 x 3.43<br>3.30 x 2.17 | 17'9" x 17'5"<br>14'8" x 8'7"<br>15'1" x 14'4"<br>15'3" x 11'3"<br>10'10" x 7'1" |
| Terrace (approx)                                                 | 3.61 x 1.50                                                             | 11′10″ × 4′11″                                                                   |

The living room, also dual-aspect, has space for a dining table and chairs with doors onto a secluded terrace.

The fully equipped SieMatic kitchen has Corian worktops and integrated appliances with double windows overlooking the courtyard.

Property specifications:

- Double built-in wardrobes in the master bedroom
- Additional downstairs shower room and WC
- Built in hallway/landing storage cupboards
- 1,399 sq.ft. split over two floors
- Carpeted and decorated throughout