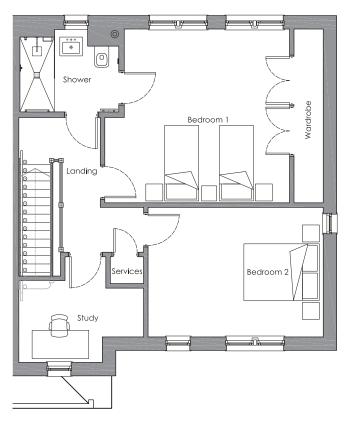

## Audley Chalfont Dene

Plot 131, Block C3 2 Newland Cottages

| Internal Measurements                                            | Metric (m)                                                              | Imperial (ft)                                                                    |
|------------------------------------------------------------------|-------------------------------------------------------------------------|----------------------------------------------------------------------------------|
| Living/Dining Room<br>Kitchen<br>Bedroom 1<br>Bedroom 2<br>Study | 5.41 x 5.30<br>4.48 x 2.61<br>4.60 x 4.37<br>4.64 x 3.43<br>3.30 x 2.17 | 17'9" x 17'5"<br>14'8" x 8'7"<br>15'1" x 14'4"<br>15'3" x 11'3"<br>10'10" x 7'1" |
| Terrace (approx)                                                 | 3.61 x 1.50                                                             | 11′10″ × 4′11″                                                                   |

## 3 bedroom, semi-detached house

One of our largest semi-detached houses split over two floors with two double bedrooms and a study overlooking a landscaped village courtyard.

The dual-aspect master bedroom has a luxury Villeroy & Boch en suite shower room and double built-in wardrobes.

Property specifications:

- Double built-in wardrobes in the master bedroom
- Additional downstairs shower room and WC
- Built in hallway/landing storage cupboards
- 1,399 sq.ft. split over two floors
- Carpeted and decorated throughout