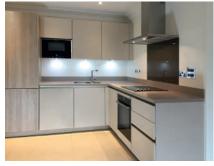

The living room, also dual-aspect, has space for a dining table and chairs with doors onto a secluded terrace.

The fully equipped SieMatic kitchen has Corian worktops and integrated appliances with double windows overlooking the courtyard.