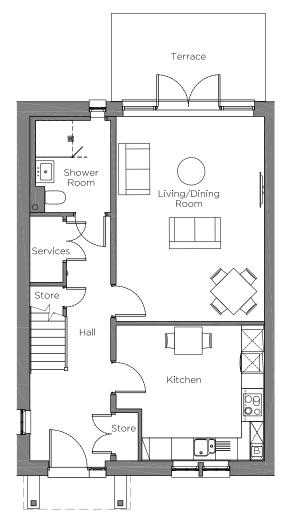

## Audley Chalfont Dene

Plot 136, Block C1 2 Missenden Drive

| Internal Measurements | Metric (m)  | Imperial (ft) |
|-----------------------|-------------|---------------|
| Living/Dining Room    | 5.59 X 4.04 | 18'4" X 13'3" |
| Kitchen               | 4.04 X 3.70 | 13'3" X 12'2" |
| Bedroom 1             | 4.89 X 4.09 | 16'1" X 13'5" |
| Bedroom 2             | 4.09 X 3.70 | 13'5" X 12'2" |
| Study                 | 2.50 X 2.20 | 8'2" X 7'3"   |
|                       |             |               |
| Terrace (approx)      | 4.20 X 2.40 | 13'9" X 7'10" |

## 3 bedroom, semi-detached house

A semi-detached house split over two floors with two double bedrooms and a dual-aspect study.

The living room, with space for a dining table and chairs, has doors opening to a secluded east-facing terrace.

- East-facing terrace accessed from the living/dining room
- Dual-aspect study
- Additional downstairs shower room and WC
- 1,292 sq.ft. split over two floors
- Carpeted and decorated throughout

Audley Chalfont Dene, Rickmansworth Lane, Chalfont St Peter, Buckinghamshire SL9 OLX 01494 876 173 www.audleyvillages.co.uk