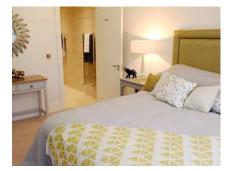

The large master bedroom has a luxury Villeroy & Boch en suite shower room and double built-in wardrobes.

The fully equipped SieMatic kitchen has Corian worktops and integrated appliances.

Property specifications: