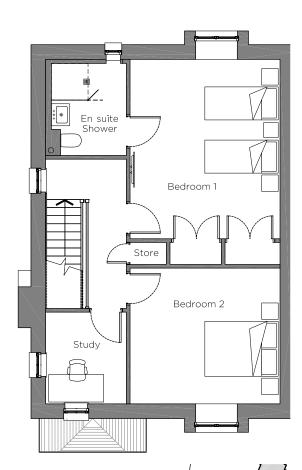

## Audley Chalfont Dene

Plot 136, Block C1 2 Missenden Drive

| Internal Measurements | Metric (m)  | Imperial (ft) |
|-----------------------|-------------|---------------|
| Living/Dining Room    | 5.59 X 4.04 | 18'4" X 13'3" |
| Kitchen               | 4.04 X 3.70 | 13'3" X 12'2" |
| Bedroom 1             | 4.89 X 4.09 | 16'1" X 13'5" |
| Bedroom 2             | 4.09 X 3.70 | 13'5" X 12'2" |
| Study                 | 2.50 X 2.20 | 8'2" X 7'3"   |
|                       |             |               |
| Terrace (approx)      | 4.20 X 2.40 | 13'9" X 7'10" |

The large master bedroom has a luxury Villeroy & Boch en suite shower room and double built-in wardrobes.

The fully equipped SieMatic kitchen has Corian worktops and integrated appliances.

Property specifications:

- East-facing terrace accessed from the living/dining room
- Dual-aspect study
- Additional downstairs shower room and WC
- 1,292 sq.ft. split over two floors
- Carpeted and decorated throughout

Audley Chalfont Dene, Rickmansworth Lane, Chalfont St Peter, Buckinghamshire SL9 OLX 01494 876 173 www.audleyvillages.co.uk