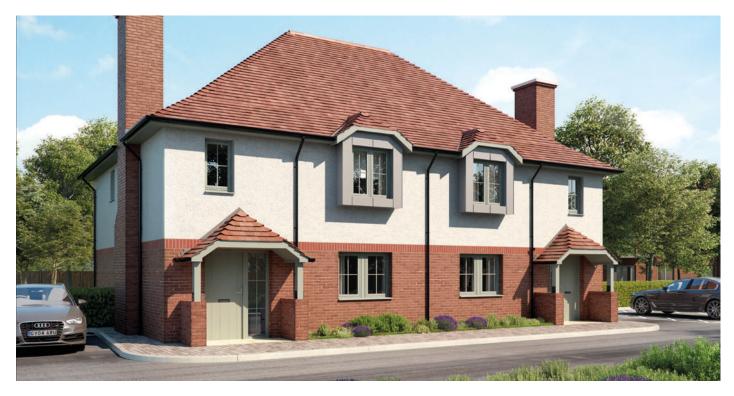

## 3 bedroom, semi-detached house

A semi-detached house split over two floors with two double bedrooms and a dual-aspect study.

The living room, with space for a dining table and chairs, has doors opening to a secluded east-facing terrace.