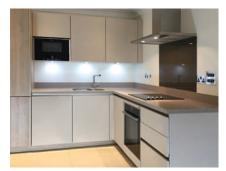

The large master bedroom has a luxury Villeroy & Boch en suite shower room and double built-in wardrobes.

The fully equipped SieMatic kitchen has Corian worktops and integrated appliances.

Property specifications: