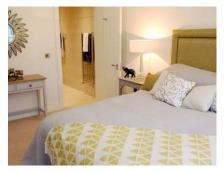

The large master bedroom, also dual-aspect, has views of the landscaped grounds, a luxury Villeroy & Boch en suite shower room and double built-in wardrobes.

The fully equipped SieMatic kitchen has Corian worktops and integrated appliances with double windows overlooking the courtyard.

Property specifications:

- Double built-in wardrobes in the master bedroom
- Additional downstairs shower room and WC
- Built in hallway/landing storage cupboards
- 1,399 sq.ft. split over two floors
- Carpeted and decorated throughout