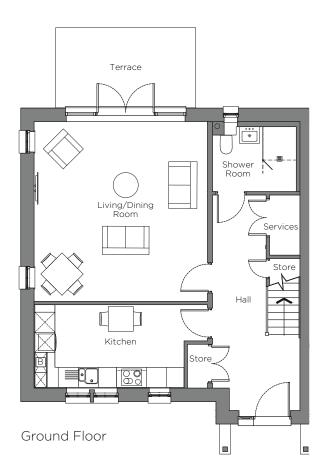

## 3 bedroom, semi-detached house

One of our largest semi-detached houses split over two floors with two double bedrooms and a study overlooking a landscaped village courtyard.

The dual-aspect living room, has space for a dining table and chairs with doors onto a secluded terrace.

The large master bedroom, also dual-aspect, has views of the landscaped grounds, a luxury Villeroy & Boch en suite shower room and double built-in wardrobes.

The fully equipped SieMatic kitchen has Corian worktops and integrated appliances with double windows overlooking the courtyard.

Property specifications:

- Double built-in wardrobes in the master bedroom
- Additional downstairs shower room and WC
- Built in hallway/landing storage cupboards
- 1,399 sq.ft. split over two floors
- Carpeted and decorated throughout