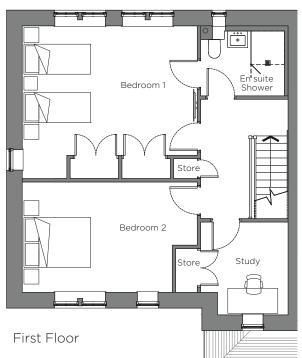

## 3 bedroom, semi-detached house

One of our largest semi-detached houses split over two floors with two double bedrooms and a study overlooking a landscaped village courtyard.

The dual-aspect living room, has space for a dining table and chairs with doors onto a secluded terrace.

The large master bedroom, also dual-aspect, has views of the landscaped grounds, a luxury Villeroy & Boch en suite shower room and double built-in wardrobes.

The fully equipped SieMatic kitchen has Corian worktops and integrated appliances with double windows overlooking the courtyard.

Property specifications:

- Double built-in wardrobes in the master bedroom
- Additional downstairs shower room and WC
- Built in hallway/landing storage cupboards
- 1,399 sq.ft. split over two floors
- Carpeted and decorated throughout