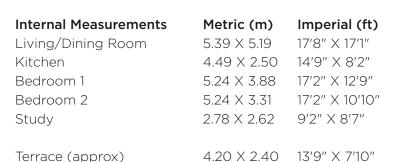

## 3 bedroom, semi-detached house

One of our largest semi-detached houses split over two floors with two double bedrooms and a study overlooking a landscaped village courtyard.

The dual-aspect living room, has space for a dining table and chairs with doors onto a secluded terrace.

The large master bedroom, also dual-aspect, has views of the landscaped grounds, a luxury Villeroy & Boch en suite shower room and double built-in wardrobes.

The fully equipped SieMatic kitchen has Corian worktops and integrated appliances with double windows overlooking the courtyard.

Property specifications:

- Double built-in wardrobes in the master bedroom
- Additional downstairs shower room and WC
- Built in hallway/landing storage cupboards
- 1,399 sq.ft. split over two floors
- Carpeted and decorated throughout