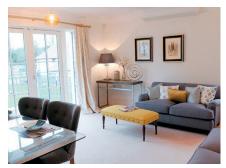

## 2 bedroom cottage

This beautiful two storey cottage offers a large kitchen and dining room with luxury fitted units and a stylish living room. Upstairs, both bedrooms have double fitted wardrobes and a spacious feel.

Property specifications:

- Private two storey cottage
- Master bedroom with built-in double wardrobes
- Second bedroom with built-in double wardrobes
- Spacious living room
- Beautiful SieMatic kitchen with Corian worktops