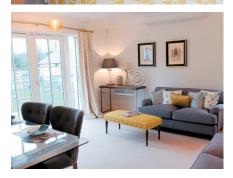

## 2 bedroom cottage

This beautiful two storey cottage offers a large kitchen and dining room with luxury fitted units and a stylish living room. Upstairs, both bedrooms have double fitted wardrobes and a spacious feel.

Property specifications:

- Private two storey cottage
- Master bedroom with built-in double wardrobes
- Second bedroom with built-in double wardrobes
- Spacious living room
- Beautiful SieMatic kitchen with Corian worktops