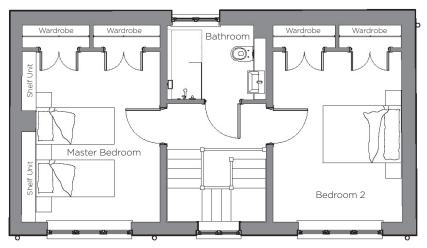

## Audley Binswood

Cottage Kenilworth Place, Plot 26

| Internal Measurements | Metric (m)  | Imperial (ft) |
|-----------------------|-------------|---------------|
| Living Room           | 4.81 × 3.37 | 15'8" x 11'1" |
| Kitchen/Dining Room   | 4.81 × 3.16 | 15'8" × 10'4" |
| Master Bedroom        | 4.16 x 3.03 | 13'6" x 9'9"  |
| Bedroom 2             | 4.16 x 3.13 | 13'6" x 10'3" |

## 2 bedroom cottage

This beautiful two storey cottage offers a large kitchen and dining room with luxury fitted units and a stylish living room. Upstairs, both bedrooms have double fitted wardrobes and a spacious feel.

Property specifications:

- Private two storey cottage
- Master bedroom with built-in double wardrobes
- Second bedroom with built-in double wardrobes
- Spacious living room
- Beautiful SieMatic kitchen with Corian worktops