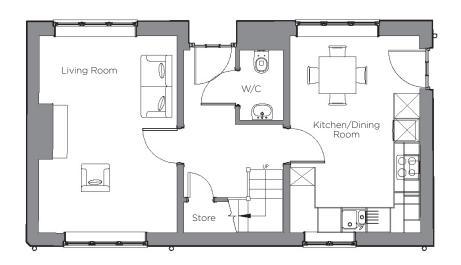

## Audley Binswood

Cottage Kenilworth Place, Plot 26

| Internal Measurements | Metric (m)  | Imperial (ft) |
|-----------------------|-------------|---------------|
| Living Room           | 4.81 × 3.37 | 15'8" x 11'1" |
| Kitchen/Dining Room   | 4.81 × 3.16 | 15'8" × 10'4" |
| Master Bedroom        | 4.16 x 3.03 | 13'6" x 9'9"  |
| Bedroom 2             | 4.16 x 3.13 | 13'6" x 10'3" |

## 2 bedroom cottage

This beautiful two storey cottage offers a large kitchen and dining room with luxury fitted units and a stylish living room. Upstairs, both bedrooms have double fitted wardrobes and a spacious feel.

Property specifications:

- Private two storey cottage
- Master bedroom with built-in double wardrobes
- Second bedroom with built-in double wardrobes
- Spacious living room
- Beautiful SieMatic kitchen with Corian worktops