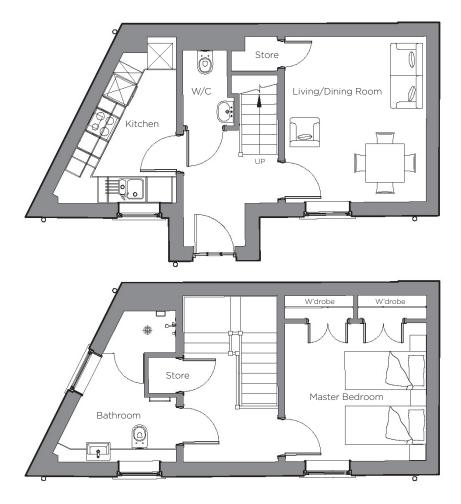

## Audley Binswood

Cottage Kenilworth Place, Plot 25

| Internal Measurements         | Metric (m)                 | Imperial (ft)                 |
|-------------------------------|----------------------------|-------------------------------|
| Living/Dining Room<br>Kitchen | 3.88 x 3.31<br>3.52 x 2.00 | 12'7" x 10'8"<br>11'5" x 6'6" |
| Master Bedroom                | 3.30 x 3.23                | 10'8" x 10'6"                 |

## Audley Binswood

Cottage Kenilworth Place, Plot 25