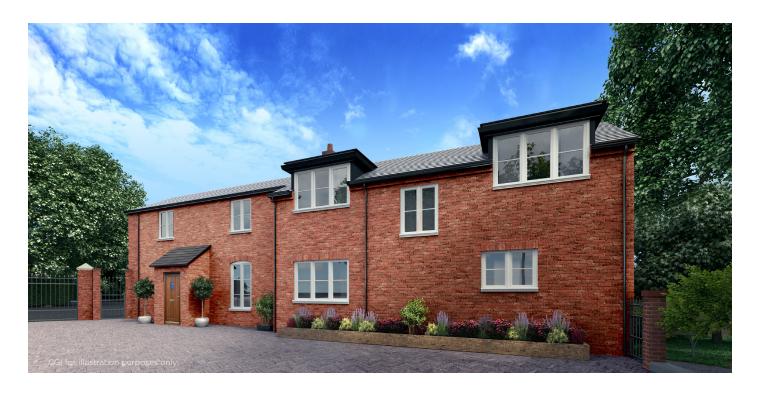

## 1 bedroom cottage

Nestled to closed to the main Audley Binswood site, this cottage is a perfect one bedroom home. The luxury kitchen is fitted with SieMatic handleless units and Neff appliances, while the bathroom is Villeroy & Boch.

Property specifications:

- Private two storey cottage
- Master bedroom with built-in double wardrobes
- Spacious living room with dining space
- Beautiful SieMatic kitchen with Corian worktops

Audley Binswood Binswood Avenue Leamington Spa CV32 5SE 01926 339 484 www.audleyvillages.co.uk