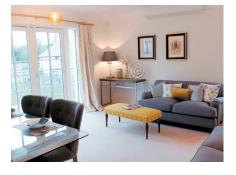

### 2 bedroom, third floor apartment

This superb two bedroom apartment is located on the third floor and has a beautifully designed layout. The open and spacious living room opens up to the well fitted dining space and luxury SieMatic kitchen.

Property specifications:

- Beautiful SieMatic kitchen with Corian worktops
- Spacious living room with dining space
- Two storage cupboards in hallway
- Master bedroom with double fitted wardrobes and en suite shower room
- Second double bedroom
- Separate bathroom