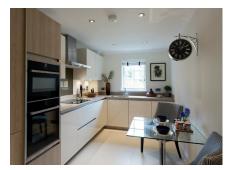

Property specifications:

- Beautiful SieMatic kitchen with Corian worktops
- Spacious living room with dining space
- Two storage cupboards in hallway
- Master bedroom with double fitted wardrobes and en suite shower room
- Second double bedroom
- Separate bathroom