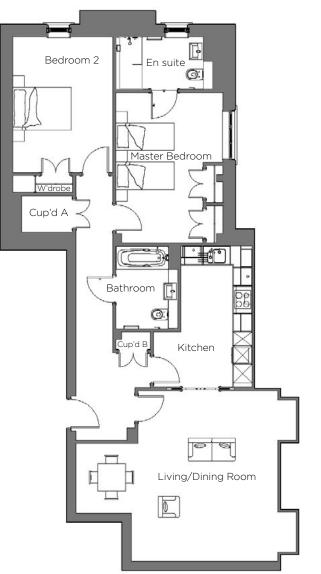

## Audley Binswood

Third Floor Apartment Kenilworth Place, Plot 23

### **Internal Measurements**

Living/Dining Room Kitchen Master Bedroom Bedroom 2

Metric (m)

4.41 x 3.25

6.55 x 5.54 21'49" x 118'18" 4.58 x 2.31 4.87 x 3.48

15'03" x 7'58" 15'98" x 11'42" 14'47" x 10'66"

Imperial (ft)

Property specifications:

- Beautiful SieMatic kitchen with Corian worktops
- Spacious living room with dining space
- Two storage cupboards in hallway
- Master bedroom with double fitted wardrobes and en suite shower room
- Second double bedroom
- Separate bathroom