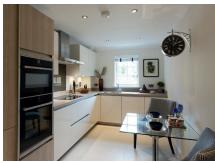

- Spacious living room with extra space
- Master bedroom with double fitted wardrobes and en suite shower room
- SieMatic kitchen with integrated appliances
- Second double bedroom
- Two storage cupboards in hallway