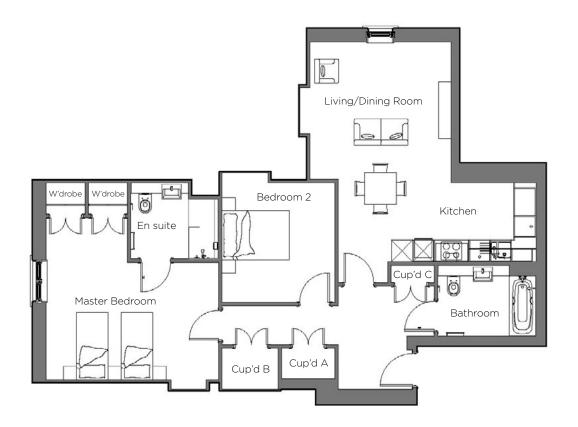

## Audley Binswood

Third Floor Apartment Kenilworth Place, Plot 22

| Internal Measurements | Metric (m)  | Imperial (ft)   | 112 |
|-----------------------|-------------|-----------------|-----|
| Living/Dining Room    | 4.02 × 3.90 | 13'19" x 12'80" |     |
| Kitchen               | 5.61 x 2.24 | 18'40" x 7'35"  |     |
| Master Bedroom        | 4.90 x 4.59 | 16'08" x 15'06" |     |
| Bedroom 2             | 3.30 x 3.20 | 11'15" x 10'50" |     |
|                       |             |                 |     |
|                       |             |                 |     |
|                       |             |                 |     |

## Audley Binswood

Third Floor Apartment Kenilworth Place, Plot 22

## 2 bedroom, third floor apartment

A stunning third floor apartment with best in class finishes and two bedrooms. It offers an open plan living/dining room with plenty of storage throughout.

Property specifications:

- Spacious living room with extra space
- Master bedroom with double fitted wardrobes and en suite shower room
- SieMatic kitchen with integrated appliances
- Second double bedroom
- Two storage cupboards in hallway