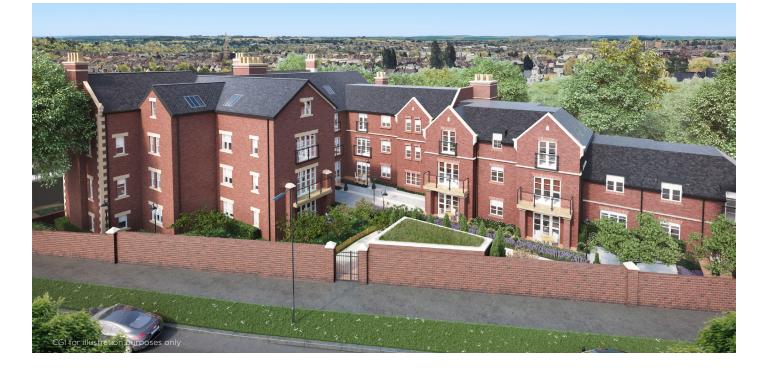

83" x 15'16"                   | 16  |
| Kitchen<br>Master Bedroom   | 4.62 x 2.80<br>5.22 x 4.27 | 15'16" × 9'19"<br>17'13" × 14'01" |     |
| Bedroom 2                   | 4.43 x 3.21                | 14'53" x 14'01<br>14'53" x 10'53" |     |
| *Open plan option available |                            |                                   |     |

Audley Binswood Binswood Avenue Leamington Spa CV32 5SE 01926 339 484 www.audleyvillages.co.uk

Built-in wardrobes in bedrooms have not been included in the overall dimensions. Maximum measurements shown. These pages are intended for marketing purposes only. Designs vary according to plot and all details should be checked at the Sales Office. March 2019



A U D L E Y VILLAGES

## Audley Binswood

Second Floor Apartment Kenilworth Place, Plot 16









## 2 bedroom, second floor apartment

A spacious design, this second floor apartment has two large bedrooms and a stunning SieMatic kitchen. Fitted with two cupboards in the hall and dual fitted wardrobes in the master suite.

Property specifications:

- Beautiful SieMatic kitchen with Corian worktops
- Spacious living room with dining space
- Two storage cupboards in hallway
- Master bedroom with double fitted wardrobes and en suite shower room
- Second double bedroom
- Separate bathroom

Audley Binswood Binswood Avenue Leamington Spa CV32 5SE 01926 339 484 www.audleyvillages.co.uk