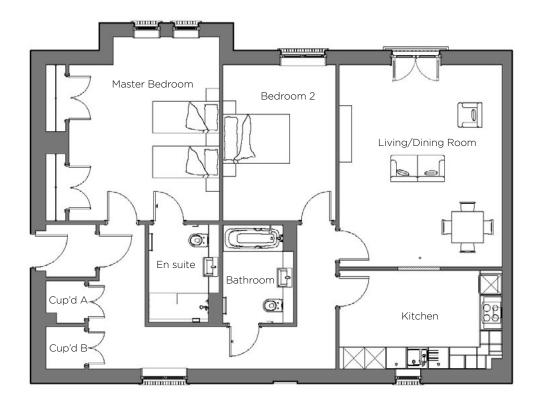

## Audley Binswood

Second Floor Apartment Kenilworth Place, Plot 16

| Internal Measurements       | Metric (m)                 | Imperial (ft)                     | ILE |
|-----------------------------|----------------------------|-----------------------------------|-----|
| Living/Dining Room          | 5.74 x 4.62                | 18'83" x 15'16"                   | 16  |
| Kitchen<br>Master Bedroom   | 4.62 x 2.80<br>5.22 x 4.27 | 15'16" × 9'19"<br>17'13" × 14'01" |     |
| Bedroom 2                   | 4.43 x 3.21                | 14'53" x 14'01<br>14'53" x 10'53" |     |
| *Open plan option available |                            |                                   |     |

## 2 bedroom, second floor apartment

A spacious design, this second floor apartment has two large bedrooms and a stunning SieMatic kitchen. Fitted with two cupboards in the hall and dual fitted wardrobes in the master suite.

Property specifications:

- Beautiful SieMatic kitchen with Corian worktops
- Spacious living room with dining space
- Two storage cupboards in hallway
- Master bedroom with double fitted wardrobes and en suite shower room
- Second double bedroom
- Separate bathroom