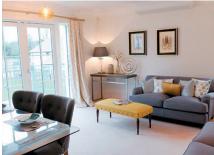

## 2 bedroom, second floor apartment

A spacious design, this second floor apartment has two large bedrooms and a stunning SieMatic kitchen. Fitted with two cupboards in the hall and dual fitted wardrobes in the master suite.

Property specifications:

- Beautiful SieMatic kitchen with Corian worktops
- Spacious living room with dining space
- Two storage cupboards in hallway
- Master bedroom with double fitted wardrobes and en suite shower room
- Second double bedroom
- Separate bathroom