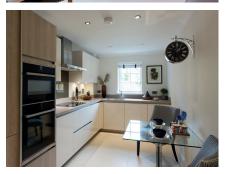

## 2 bedroom, second floor apartment

A spacious design, this second floor apartment has two large bedrooms and a stunning SieMatic kitchen. Fitted with two cupboards in the hall and dual fitted wardrobes in the master suite.

Property specifications:

- Beautiful SieMatic kitchen with Corian worktops
- Spacious living room with dining space
- Two storage cupboards in hallway
- Master bedroom with double fitted wardrobes and en suite shower room
- Second double bedroom
- Separate bathroom