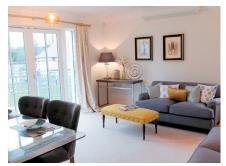

## 2 bedroom, second floor apartment

An elegant and stylish design, this two bedroom home offers luxury finishes and a spacious layout. The master suite has its own connecting dressing room with two dual fitted wardrobes and en suite.

Property specifications:

- Beautiful SieMatic kitchen with Corian worktops
- Spacious living room with dining space
- Two storage cupboards in hallway
- Master bedroom with double fitted wardrobes and en suite shower room
- Second double bedroom
- Separate bathroom