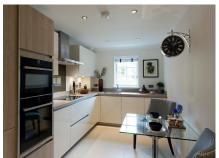

Property specifications:

- Beautiful SieMatic kitchen with Corian worktops
- Spacious living room with dining space
- Two storage cupboards in hallway
- Master bedroom with double fitted wardrobes and en suite shower room
- Second double bedroom
- Separate bathroom