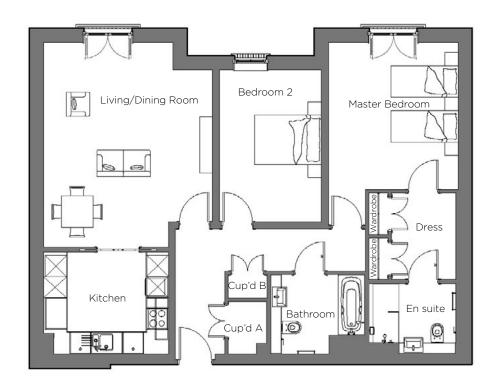

## Audley Binswood

Second Floor Apartment Kenilworth Place, Plot 15

| Internal Measurements | Metric (m)  | Imperial (ft)   |
|-----------------------|-------------|-----------------|
| Living/Dining Room    | 5.83 × 4.80 | 19'13" × 15'75" |
| Kitchen               | 3.56 x 2.90 | 11'68" x 9'51"  |
| Master Bedroom        | 4.18 x 3.69 | 13'71" × 12'11" |
| Bedroom 2             | 4.31 x 2.90 | 14'14" × 9'51"  |

## Audley Binswood

Second Floor Apartment Kenilworth Place, Plot 15

## 2 bedroom, second floor apartment

An elegant and stylish design, this two bedroom home offers luxury finishes and a spacious layout. The master suite has its own connecting dressing room with two dual fitted wardrobes and en suite.

Property specifications:

- Beautiful SieMatic kitchen with Corian worktops
- Spacious living room with dining space
- Two storage cupboards in hallway
- Master bedroom with double fitted wardrobes and en suite shower room
- Second double bedroom
- Separate bathroom