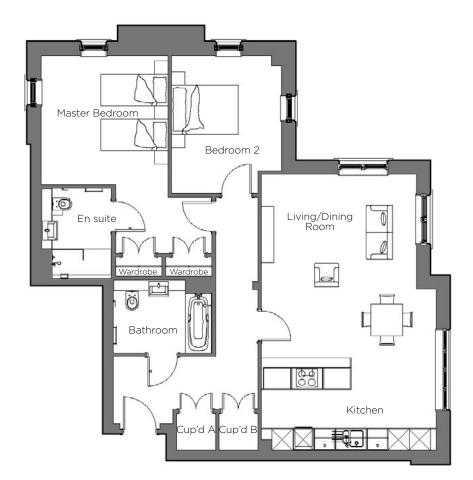

## Audley Binswood

First Floor Apartment Kenilworth Place, Plot 13

| Internal Measurements                   | Metric (m)                 | Imperial (ft)                      |  |
|-----------------------------------------|----------------------------|------------------------------------|--|
| Living/Dining/Kitchen<br>Master Bedroom | 7.84 x 4.97<br>7.84 x 4.97 | 25'72" × 16'31"<br>12'04" × 11'81" |  |
| Bedroom 2                               | 3.92 x 3.13                | 12'86" x 10'27"                    |  |
|                                         |                            |                                    |  |

## Audley Binswood

First Floor Apartment Kenilworth Place, Plot 13

## 2 bedroom, first floor apartment

This elegant two bedroom apartment offers an elegant design and best in class fittings. The open plan living/dining room and kitchen have a light and airy feel.

Property specifications:

- Spacious living room with dining space
- Two storage cupboards in hallway
- Master bedroom with double fitted wardrobes and en suite shower room
- Second double bedroom
- Beautiful SieMatic kitchen with Corian worktops
- Separate bathroom