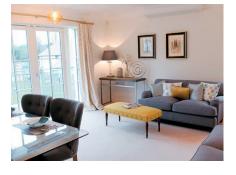

## 2 bedroom, ground floor apartment

This home provides an open plan design with its own private terrace connecting to the second bedroom and living room space. The spacious kitchen includes SieMatic finishes and a large dining space.

Property specifications:

- Spacious living room with private terrace and dining space
- Master bedroom with double fitted wardrobes and en suite shower room
- Second double bedroom
- Beautiful SieMatic kitchen with Corian worktops
- Two storage cupboards in hallway
- Separate bathroom