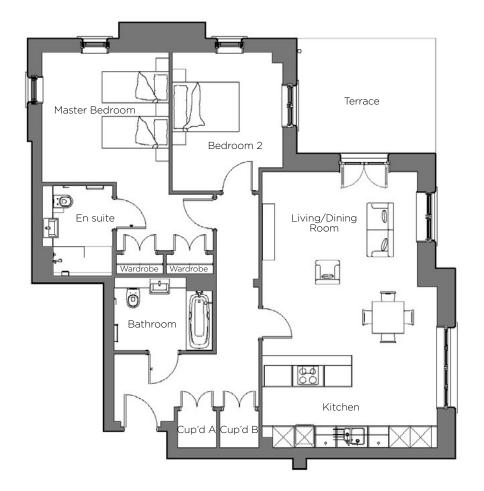

## Audley Binswood

Ground Floor Apartment Kenilworth Place, Plot 06

| Internal Measurements | Metric (m)  | Imperial (ft)   |  |
|-----------------------|-------------|-----------------|--|
| Living/Dining/Kitchen | 7.84 x 4.97 | 25'72" x 16'31" |  |
| Master Bedroom        | 3.67 x 3.60 | 12'04" x 11'81" |  |
| Bedroom 2             | 3.92 x 3.13 | 12'86" x 10'27" |  |

## Audley Binswood

Ground Floor Apartment Kenilworth Place, Plot 06

## 2 bedroom, ground floor apartment

This home provides an open plan design with its own private terrace connecting to the second bedroom and living room space. The spacious kitchen includes SieMatic finishes and a large dining space.

Property specifications:

- Spacious living room with private terrace and dining space
- Master bedroom with double fitted wardrobes and en suite shower room
- Second double bedroom
- Beautiful SieMatic kitchen with Corian worktops
- Two storage cupboards in hallway
- Separate bathroom