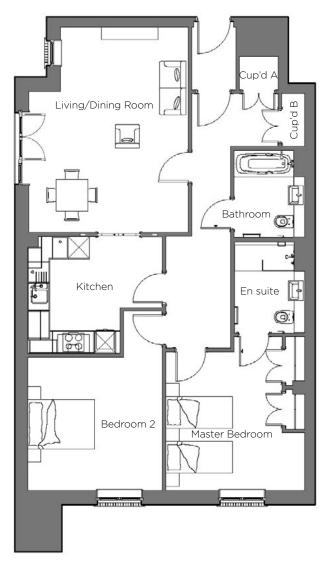

## Audley Binswood

Ground Floor Apartment Kenilworth Place, Plot 04

Imperial (ft)

#### Internal Measurements

Living/Dining Room Kitchen Master Bedroom Bedroom 2

### Metric (m)

# 5.82 × 4.5319'09" × 14'86"3.82 × 3.3212'57" × 10'89"3.92 × 3.3012'86" × 10'83"3.83 × 3.8012'57" × 12'47"

Audley Binswood Binswood Avenue Leamington Spa CV32 5SE 01926 339 484 www.audleyvillages.co.uk

Built-in wardrobes in bedrooms have not been included in the overall dimensions. Maximum measurements shown. These pages are intended for marketing purposes only. Designs vary according to plot and all details should be checked at the Sales Office. March 2019

### 2 bedroom, ground floor apartment

This stunning apartment offers a timeless design and world class furnishings. It has a master bedroom with en suite and double fitted wardrobes, additional storage in the hall space and a large second bedroom.

Property specifications:

- Spacious living room with dining space
- Beautiful SieMatic kitchen with Corian worktops
- Two storage cupboards in hallway
- Master bedroom with double fitted wardrobes and en suite shower room
- Second double bedroom
- Separate bathroom