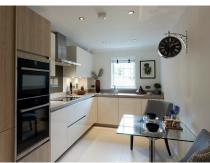

### 2 bedroom, ground floor apartment

This stunning apartment offers a timeless design and world class furnishings. It has a master bedroom with en suite and double fitted wardrobes, additional storage in the hall space and a large second bedroom.

Property specifications:

- Spacious living room with dining space
- Beautiful SieMatic kitchen with Corian worktops
- Two storage cupboards in hallway
- Master bedroom with double fitted wardrobes and en suite shower room
- Second double bedroom
- Separate bathroom