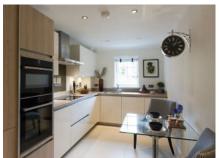

## 2 bedroom, first floor apartment

A unique first floor two bedroom apartment offering both space and elegance. Fitted with a large Villeroy & Boch en suite shower room from the master bedroom and a beautiful SieMatic kitchen adjacent to a spacious living/dining room.

Property specifications:

- · Spacious living room with dining space
- Two storage cupboards in hallway
- Master bedroom with double fitted wardrobes and en suite shower room
- Second double bedroom
- Beautiful SieMatic kitchen with Corian worktops
- Separate bathroom