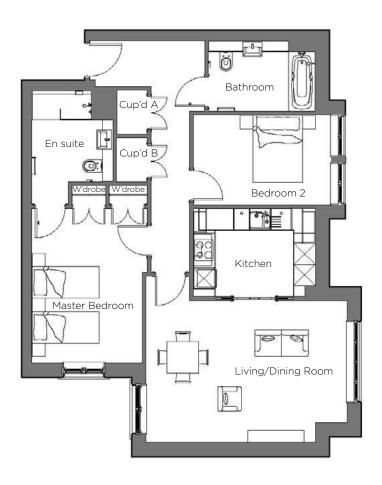

## Audley Binswood

First Floor Apartment Kenilworth Place, Plot 14

| Internal Measurements | Metric (m)  | Imperial (ft)   |
|-----------------------|-------------|-----------------|
| Living/Dining Room    | 5.72 × 4.03 | 18'77" × 13'22" |
| Kitchen               | 3.47 × 2.47 | 18'77" × 8'10"  |
| Master Bedroom        | 4.40 x 3.13 | 14'44" x 10'27" |
| Bedroom 2             | 3.92 x 2.56 | 12'86" x 8'40"  |

## Audley Binswood

First Floor Apartment Kenilworth Place, Plot 14

## 2 bedroom, first floor apartment

A unique first floor two bedroom apartment offering both space and elegance. Fitted with a large Villeroy & Boch en suite shower room from the master bedroom and a beautiful SieMatic kitchen adjacent to a spacious living/dining room.

Property specifications:

- · Spacious living room with dining space
- Two storage cupboards in hallway
- Master bedroom with double fitted wardrobes and en suite shower room
- Second double bedroom
- Beautiful SieMatic kitchen with Corian worktops
- Separate bathroom