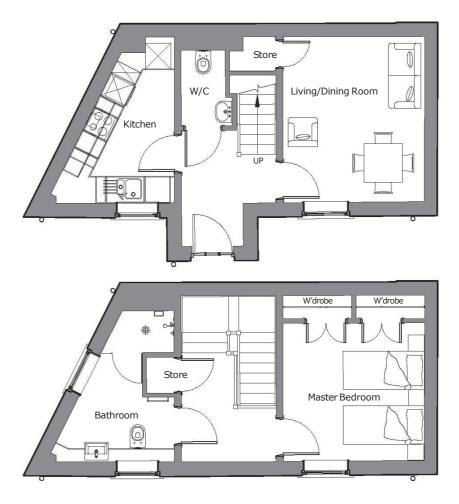

## Audley Binswood

Cottage Kenilworth Place, Plot 25

| Internal Measurements | Metric (m)  | Imperial (ft) |
|-----------------------|-------------|---------------|
| Living/Dining Room    | 3.88 x 3.31 | 12'7" x 10'8" |
| Kitchen               | 3.52 x 2.00 | 11'5" x 6'6"  |
| Master Bedroom        | 3.30 x 3.23 | 10'8" x 10'6" |

## 1 bedroom cottage

Nestled close to the main Audley Binswood site, this cottage is a perfect one bedroom home. The luxury kitchen is fitted with SieMatic handleless units and Neff appliances, while the bathroom is Villeroy & Boch.

Property specifications:

- Private two storey cottage
- Master bedroom with built-in double wardrobes
- · Spacious living room with dining space
- Beautiful SieMatic kitchen with Corian worktops

Audley Binswood Binswood Avenue Leamington Spa CV32 5SE 01926 339 484 www.audleyvillages.co.uk