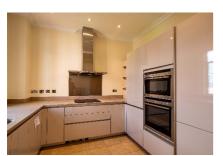

Property specifications:

- North and South dual aspect property
- Large living/dining room
- Fitted kitchen with glass partition doors to the living/dining
- Master bedroom with fitted wardrobes and en-suite shower- room
- Family bathroom
- Feature windows