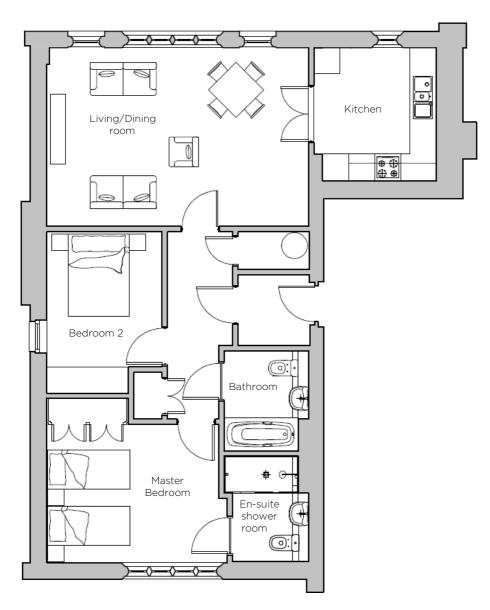

## Audley Binswood

4 Binswood Hall Ground Floor Apartment

| Internal Measurements | Metric (m)    | Imperial (ft) |
|-----------------------|---------------|---------------|
| Kitchen               | 3.05m x 2.80m | 10' x 9'2"    |
| Living/dining room    | 6.00m x 4.10m | 19'8" × 13'5" |
| Master bedroom        | 4.15m x 3.75m | 13'7" × 12'3" |
| Bedroom 2             | 3.70m x 2.65m | 12'10" x 8'8" |

## 2 bed ground floor apartment

This stunning dual aspect two bedroom apartment is located on the ground floor of Binswood Hall, a Grade II\* listed Victorian building, and offers a spacious kitchen with views over the garden and sliding pocket doors to the living room. Easy access to the facilities in Binswood Hall and a short walk away from the town centre.

Property specifications:

- North and South dual aspect property
- Large living/dining room
- Fitted kitchen with glass partition doors to the living/dining
- Master bedroom with fitted wardrobes and en-suite shower- room
- Family bathroom
- Feature windows