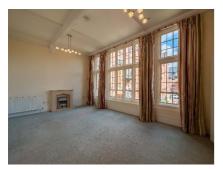

Property specifications:

- North and South dual aspect property
- Large living/dining room
- Fitted kitchen with glass partition doors to the living/dining
- Master bedroom with fitted wardrobes and en-suite shower- room
- Family bathroom
- Feature windows