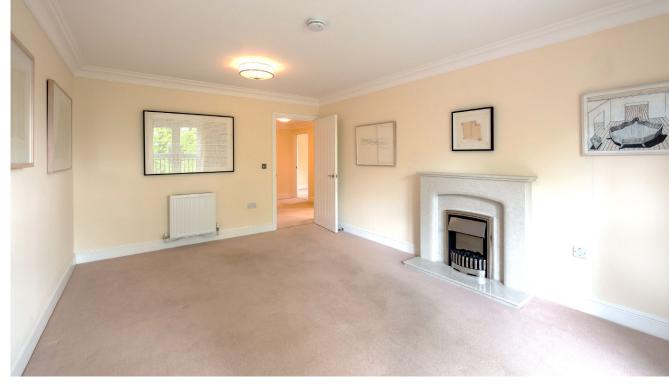

### Two bedroom second floor apartment

This well proportioned two bedroom dual aspect apartment has a spacious living/dining room with Juliet balcony. The modern kitchen comes with integrated Neff and Bosch appliances, and the west-facing bedroom has fitted wardrobes and a luxury en suite shower room.

#### **Property specifications**

- Well presented, as-new condition
- Juliet balcony in the living/dining room
- Two double bedrooms, with an en suite shower room in the main bedroom
- Additional bathroom with a full-sized bath
- Separate SieMatic kitchen with integrated Neff and Bosch appliances
- Lift access
- Located close to the main facilities