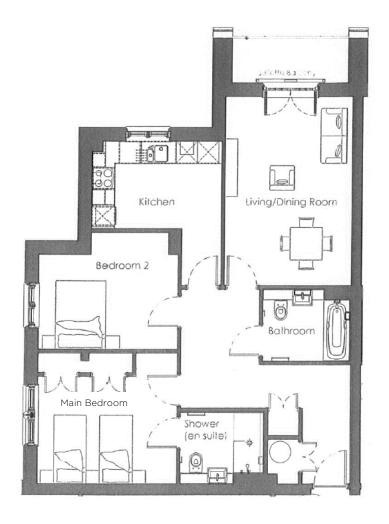

# 22 Walton Court

| Internal<br>Measurements | Metric (m)  | Imperial (ft) |
|--------------------------|-------------|---------------|
| Living/Dining Room       | 5.25 x 3.58 | 17'3" x 11'9" |
| Kitchen                  | 3.61 x 2.46 | 11'10" x 8'1" |
| Main Bedroom             | 3.88 x 2.98 | 12'9" × 9'9"  |
| Bedroom 2                | 3.88 x 2.63 | 12'9" x 8'8"  |
| Total sq. ft: 896        |             |               |

Built in wardrobes in bedrooms have not been included in the overall dimensions. Maximum measurements shown.

| Score | Energy rating | Current       | Potential |
|-------|---------------|---------------|-----------|
| 92+   | Α             |               |           |
| 81-91 | B             | 85   <b>B</b> | 85   B    |
| 69-80 | С             |               |           |
| 55-68 | D             |               |           |
| 39-54 | E             |               |           |
| 21-38 | F             |               |           |
| 1-20  | G             |               |           |