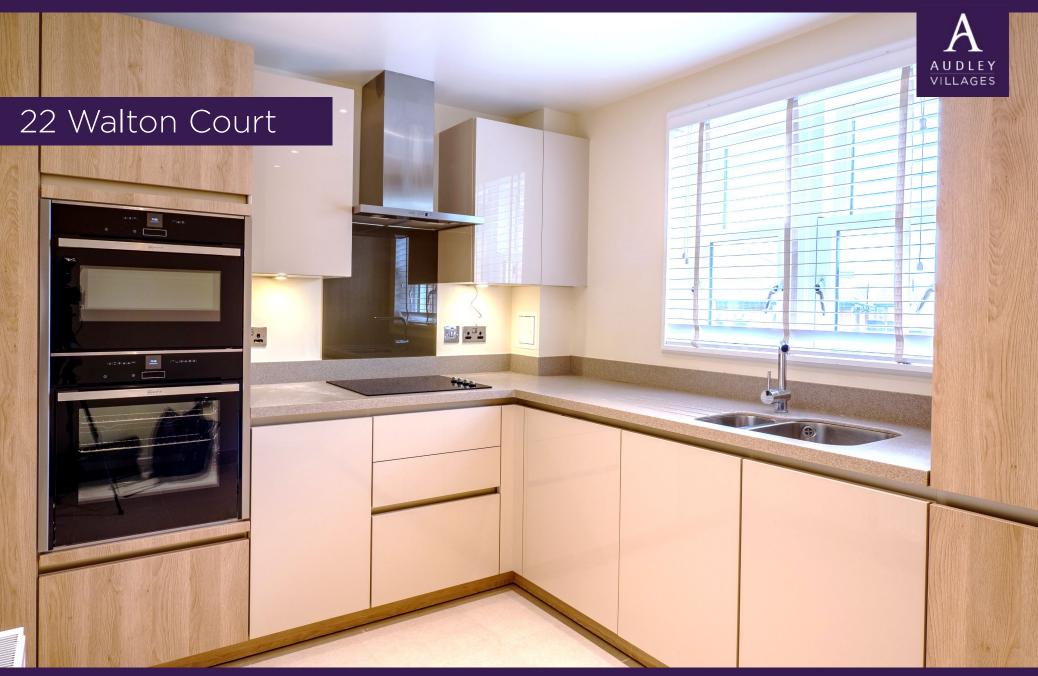

## 22 Walton Court

### Two bedroom second floor apartment

This well proportioned two bedroom dual aspect apartment has a spacious living/dining room with Juliet balcony. The modern kitchen comes with integrated Neff and Bosch appliances, and the west-facing bedroom has fitted wardrobes and a luxury en suite shower room.

#### **Property specifications**

- Well presented, as-new condition
- Juliet balcony in the living/dining room
- Two double bedrooms, with an en suite shower room in the main bedroom
- Additional bathroom with a full-sized bath
- Separate SieMatic kitchen with integrated Neff and Bosch appliances
- Lift access
- Located close to the main facilities