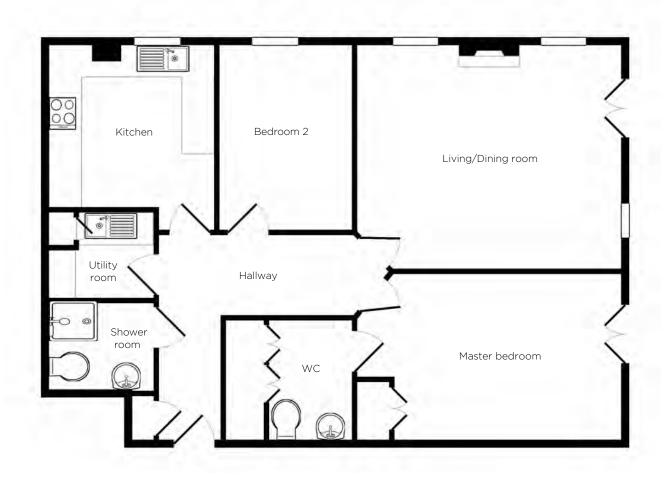

## Audley Willicombe Park

6 Beech Court Ground Floor Apartment

| Internal Measurements         | Metric (m)                     | Imperial (ft) |
|-------------------------------|--------------------------------|---------------|
| Living/Dining Room<br>Kitchen | 5.00m x 4.30m<br>3.50m x 3.20m |               |
| Master Bedroom                | 5.00m x 3.20m                  | 16'5" x 10'6" |
| Bedroom 2                     | 3.50m x 2.60m                  | 17'7" × 8'4"  |
| Utility room                  | 2.10m x 1.70m                  | 6'9" x 5'6"   |

Audley Willicome Park Willicombe House, Royal Tunbridge Wells, Kent TN2 3UU 01892 457996 willicombesales@audleyretirement.co.uk www.audleyvillages.co.uk

Built-in wardrobes in bedrooms have not been included in the overall dimensions. Maximum measurements shown. These pages are intended for marketing purposes only. Designs vary according to plot and all details should be checked at the Sales Office. November 2017

- Fitted separate kitchen
- Large living/dining room
- Master bedroom with en-suite
- Second bedroom and family shower room
- Utility room & large hallway

Price £360,000 (other fees apply)

Viewings by appointment with the sales office