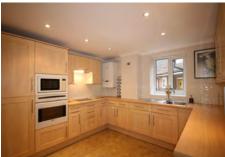

- Fitted separate kitchen
- Large living/dining room
- Master bedroom with en-suite
- Second bedroom and family shower room
- Utility room & large hallway

Price £360,000 (other fees apply)

Viewings by appointment with the sales office