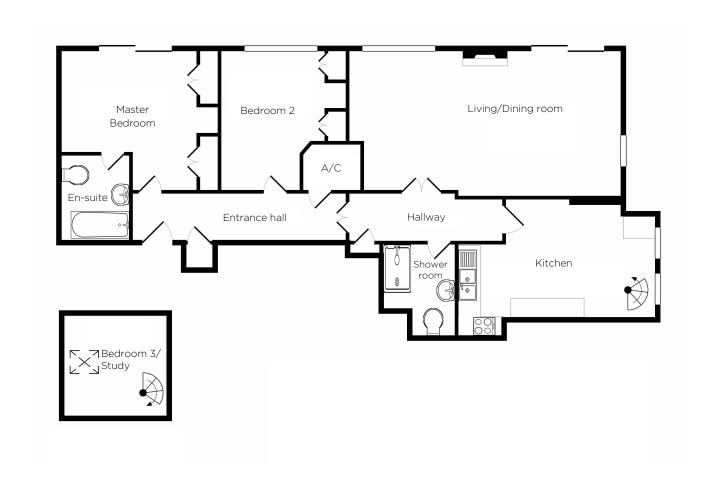

## Audley Willicombe Park

22 Beech Court 3 Bedroom Resale Penthouse

| Internal Measurements | Metric (m)    | Imperial (ft)  |
|-----------------------|---------------|----------------|
| Living/Dining Room    |               | 24'9" x 13'5"  |
| Kitchen               | 5.50m x 3.30m | 18' x 10'11"   |
| Master bedroom        | 4.40m x 3.90m | 14'5" x 12'10" |
| Bedroom 2             | 3.90m x 3.50m | 12'10" × 11'6" |
| Bedroom 3/Study       | 2.90m x 2.90m | 9'5" x 9'5"    |

Audley Willicombe Park Willicombe House, Royal Tunbridge Wells, Kent TN2 3UU 01892 457996 willicombesales@audleyvillages.co.uk www.audleyvillages.co.uk

Built-in wardrobes in bedrooms have not been included in the overall dimensions. Maximum measurements shown. These pages are intended for marketing purposes only. Designs vary according to plot and all details should be checked at the Sales Office. July 2017

## Audley Willicombe Park

22 Beech Court 3 Bedroom Resale Penthouse

Located in Beech Court, this large three bedroom, recently decorated penthouse complete with newly fitted carpets has a large living/dining area, opening onto a balcony overlooking the landscaped gardens of Willicombe Park. The kitchen is separate, with a breakfast room.

The third bedroom/study is in the clock tower, accessed via a spiral staircase, there is also an allocated parking space.

Price £650,000 (other fees apply)

Monthly Management Fee £993.99 Annual Ground Rent £100