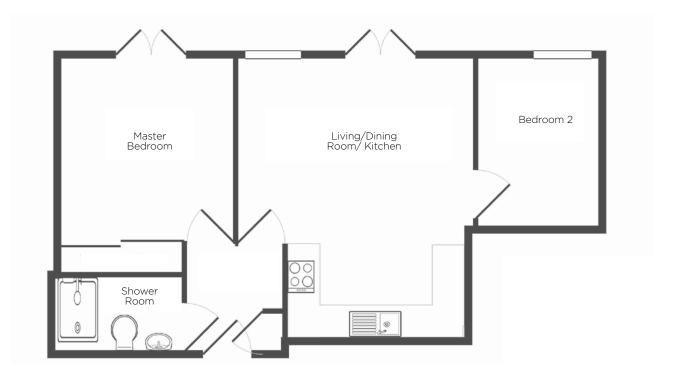

## Audley Willicombe Park

17 Beech Court Second Floor Resale Apartment

| Internal Measurements                                     | Metric (m)                                      | Imperial (ft)  |
|-----------------------------------------------------------|-------------------------------------------------|----------------|
| Living/Dining Room/Kitchen<br>Bedroom 2<br>Master Bedroom | 5.30m x 4.50m<br>3.50m x 3.30m<br>3.30m x 2.40m | 11'7" x 10'11" |

## Audley Willicombe Park

17 Beech Court Second Floor Resale Apartment

Audley Willicombe Park Willicombe House, Royal Tunbridge Wells, Kent TN2 3UU 01892 457996 willicombesales@audleyvillages.co.uk www.audleyvillages.co.uk

Built-in wardrobes in bedrooms have not been included in the overall dimensions. Maximum measurements shown. These pages are intended for marketing purposes only. Designs vary according to plot and all details should be checked at the Sales Office. July 2017