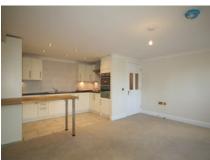

## 2 bed second floor apartment

Newly configured and decorated, this pleasant two bedroom apartment served by lift in popular Beech Court is adjacent to the house which is the hub of the village housing a host of amenities. The accommodation comprises entrance hall, lounge-dining room, newly fitted kitchen with built in appliances, bedroom and bathroom.

Property specifications:

- Stainless steel midrange appliances throughout the kitchen with slimline under counter dishwasher
- New cabinets, doors and laminate work tops with chrome handles
- Laminate flooring in the kitchen and bathrooms.
- Independently metered Combi-Boiler heating system and independent care system with newly certified and rewired electrics