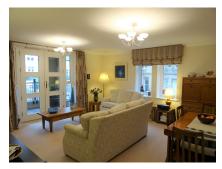

### 2 bedroom first floor apartment

This two bedroom property is located in Robinson Court, next to St Elphin's house. The property features luxury Villeroy & Boch bathrooms and has a Siematic kitchen with integrated fridge-freezer, washer-dryer, microwave, cooker and dishwasher.

Property specifications:

- Dual aspect living room with balcony
- SieMatic fitted kitchen with integrated appliances
- Master bedroom with en suite
- Located within close proximity to St Elphin's House and all of its amenities