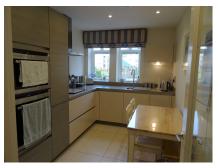

### 2 bedroom first floor apartment

This two bedroom property is located in Robinson Court, next to St Elphin's house. The property features luxury Villeroy & Boch bathrooms and has a Siematic kitchen with integrated fridge-freezer, washer-dryer, microwave, cooker and dishwasher.

Property specifications:

- Dual aspect living room with balcony
- SieMatic fitted kitchen with integrated appliances
- Master bedroom with en suite
- Located within close proximity to St Elphin's House and all of its amenities