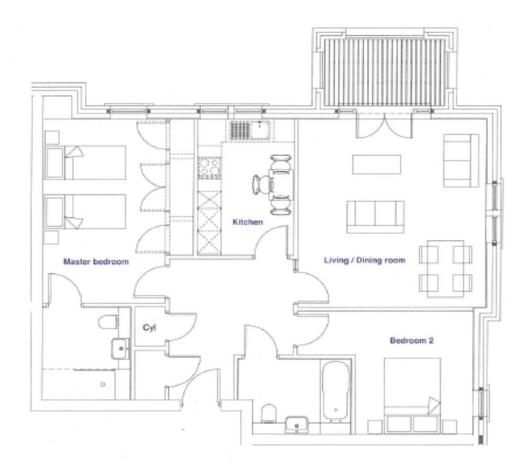

#### 7 Robinson Court Two Bedroom Pre-owned Apartment

| Internal Measurements         | Metric (m)                     | Imperial (ft)  |
|-------------------------------|--------------------------------|----------------|
| Kitchen<br>Living/Dining Room | 2.40m x 3.60m<br>4.70m x 4.95m | , 10 , 11 0 0  |
| Master Bedroom                | 3.75m x 4.85m                  | 12′3" x 15′10" |
| Bedroom 2/Dining room         | 2.95m x 3.30m                  | 9'8" x 10'9"   |

Audley St Elphin's Park St Elphin's Park, Dale Road South, Darley Dale, Matlock DE4 2RH 01629 733 337 stelphinssales@audleyvillages.co.uk www.audleyvillages.co.uk

Built-in wardrobes in bedrooms have not been included in the overall dimensions. Maximum measurements shown. These pages are intended for marketing purposes only. Designs vary according to plot and all details should be checked at the Sales Office. July 2017