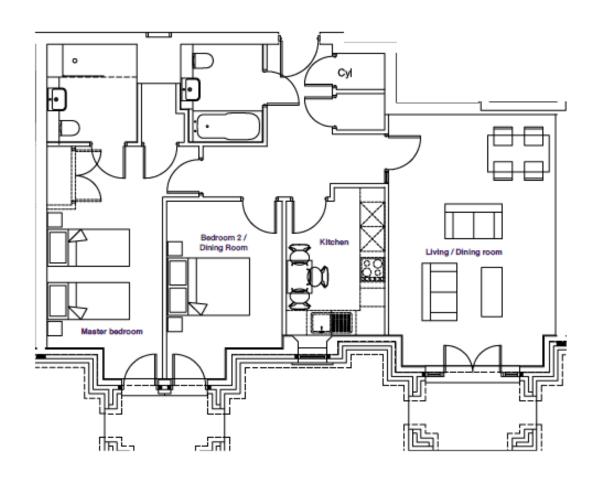

## Audley St Elphin's Park

3 Robinson Court Ground Floor Pre-owned Apartment

| Internal Measurements | Metric (m)    | Imperial (ft) |
|-----------------------|---------------|---------------|
| Kitchen               | 3.30m x 2.40m | 10'9" × 7'10" |
| Living/Dining Room    | 4.10m x 6.15m | 13'5" x 20'2" |
| Master Bedroom        | 2.80m x 4.95m | 92" x 16'2"   |
| Bedroom 2/Dining room | 2.85m x 3.60m | 9'4" x 11'9"  |

## Audley St Elphin's Park

3 Robinson Court Ground Floor Pre-owned Apartment

## 2 bedroom ground floor apartment

This bright south facing two bedroom apartment is located on the ground floor of Robinson Court, next to St Elphin's house. The property features luxury Villeroy & Boch bathrooms and has a Siematic kitchen with integrated fridge-freezer, washerdryer, microwave, cooker and dishwasher.

- Living room with French doors leading onto the terrace
- SieMatic fitted kitchen with integrated appliances
- Master bedroom with fitted wardrobes and en suite
- Second bedroom/dining room and separate apartment bathroom
- Underfloor heating
- Allocated Parking space