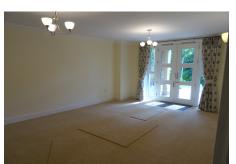

## 2 bedroom ground floor apartment

This bright south facing two bedroom apartment is located on the ground floor of Robinson Court, next to St Elphin's house. The property features luxury Villeroy & Boch bathrooms and has a Siematic kitchen with integrated fridge-freezer, washerdryer, microwave, cooker and dishwasher.

- Living room with French doors leading onto the terrace
- SieMatic fitted kitchen with integrated appliances
- Master bedroom with fitted wardrobes and en suite
- Second bedroom/dining room and separate apartment bathroom
- Underfloor heating
- Allocated Parking space