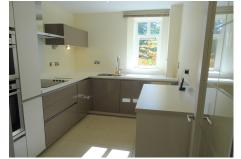

## 2 bedroom ground floor apartment

This bright south facing two bedroom apartment is located on the ground floor of Robinson Court, next to St Elphin's house. The property features luxury Villeroy & Boch bathrooms and has a Siematic kitchen with integrated fridge-freezer, washerdryer, microwave, cooker and dishwasher.

- Living room with French doors leading onto the terrace
- SieMatic fitted kitchen with integrated appliances
- Master bedroom with fitted wardrobes and en suite
- Second bedroom/dining room and separate apartment bathroom
- Underfloor heating
- Allocated Parking space