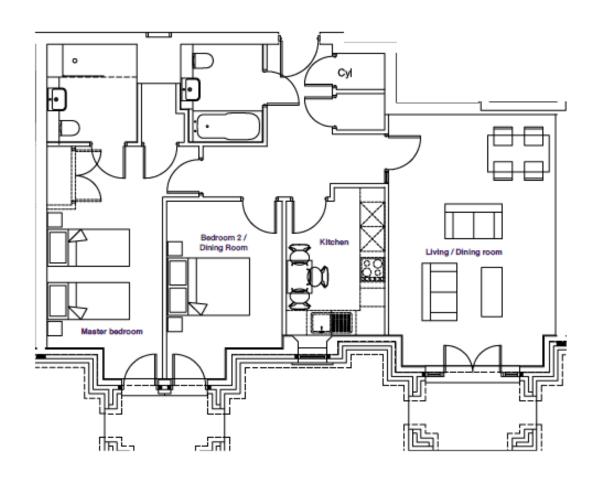

## Audley St Elphin's Park

3 Robinson Court Ground Floor Pre-owned Apartment

| Internal Measurements | Metric (m)    | Imperial (ft) |
|-----------------------|---------------|---------------|
| Kitchen               | 3.30m x 2.40m | 10'9" × 7'10" |
| Living/Dining Room    | 4.10m x 6.15m | 13'5" x 20'2" |
| Master Bedroom        | 2.80m x 4.95m | 92" x 16'2"   |
| Bedroom 2/Dining room | 2.85m x 3.60m | 9'4" x 11'9"  |

## 2 bedroom ground floor apartment

This bright south facing two bedroom apartment is located on the ground floor of Robinson Court, next to St Elphin's house. The property features luxury Villeroy & Boch bathrooms and has a Siematic kitchen with integrated fridge-freezer, washerdryer, microwave, cooker and dishwasher.

- Living room with French doors leading onto the terrace
- SieMatic fitted kitchen with integrated appliances
- Master bedroom with fitted wardrobes and en suite
- Second bedroom/dining room and separate apartment bathroom
- Underfloor heating
- Allocated Parking space