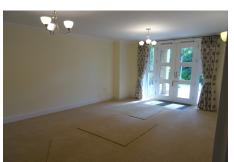

## 2 bedroom ground floor apartment

This bright south facing two bedroom apartment is located on the ground floor of Robinson Court, next to St Elphin's house. The property features luxury Villeroy & Boch bathrooms and has a Siematic kitchen with integrated fridge-freezer, washerdryer, microwave, cooker and dishwasher.

- Living room with French doors leading onto the terrace
- SieMatic fitted kitchen with integrated appliances
- Master bedroom with fitted wardrobes and en suite
- Second bedroom/dining room and separate apartment bathroom
- Underfloor heating
- Allocated Parking space