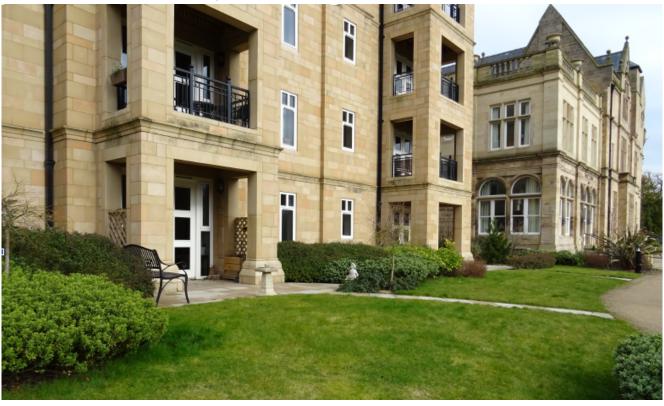

## 2 bedroom ground floor apartment

This bright south facing two bedroom apartment is located on the ground floor of Robinson Court, next to St Elphin's house. The property features luxury Villeroy & Boch bathrooms and has a Siematic kitchen with integrated fridge-freezer, washerdryer, microwave, cooker and dishwasher.