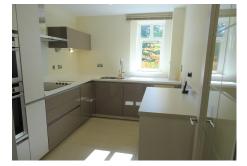

## 2 bedroom ground floor apartment

This bright south facing two bedroom apartment is located on the ground floor of Robinson Court, next to St Elphin's house. The property features luxury Villeroy & Boch bathrooms and has a Siematic kitchen with integrated fridge-freezer, washerdryer, microwave, cooker and dishwasher.

- Living room with French doors leading onto the terrace
- SieMatic fitted kitchen with integrated appliances
- Master bedroom with fitted wardrobes and en suite
- Second bedroom/dining room and separate apartment bathroom
- Underfloor heating
- Allocated Parking space