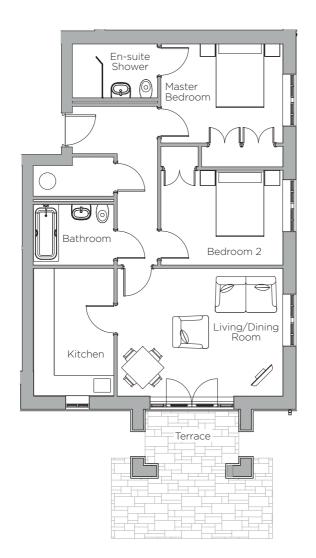

## Audley St Elphin's Park

3 Pollard Way Ground Floor Pre-owned Apartment

| Internal Measurements | Metric (m)    | Imperial (ft) |
|-----------------------|---------------|---------------|
| Living/Dining Room    | 4.94m x 3.81m | 16'2" x 12'6" |
| Kitchen               | 3.81m x 2.41m | 12'6"× 7'11"  |
| Master Bedroom        | 3.64m x 2.95m | 11'11" × 9'8" |
| Bedroom 2             | 3.64m x 2.83m | 11'11" × 9'3" |
| Terrace (approx)      | 4.8m x 2.4m   | 15'9" × 7'10" |

Audley St Elphin's Park St Elphin's Park, Dale Road South, Darley Dale, Matlock, DE4 2RU 01629 733337 stelphinssales@audleyvillages.co.uk www.audleyvillages.co.uk

Built-in wardrobes in bedrooms have not been included in the overall dimensions. Maximum measurements shown. These pages are intended for marketing purposes only. Designs vary according to plot and all details should be checked at the Sales Office. November 2017

## 2 bed ground floor apartment

This ground floor dual aspect south facing apartment has a private terrace that can be enjoyed all year round. The spacious and bright living/dining room leads out onto the terrace. Just minutes from the Audley Club facilities, including the gymnasium, swimming pool, bar and bistro, in St Elphin's House, it is a superb location with excellent positioning.

Property specifications:

- Private south facing terrace
- Good size master bedroom with en-suite shower and fitted wardrobes
- Siematic kitchen with Corian worktops and integrated electrical goods
- Luxury Villeroy & Boch second bathroom with Hansgrohe fittings