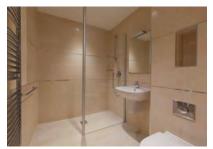

Property specifications:

- Upgraded fully fitted SieMatic kitchen with integrated appliances and wall & base gloss doors
- Living/dining room with French doors leading onto the terrace
- Master bedroom with fitted wardrobes with sliding doors, en-suite walk-in shower and door to the terrace
- Second double bedroom and family bathroom
- No chain