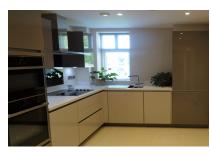

Property specifications:

- Upgraded fully fitted SieMatic kitchen with integrated appliances and wall & base gloss doors
- Living/dining room with French doors leading onto the terrace
- Master bedroom with fitted wardrobes with sliding doors, en-suite walk-in shower and door to the terrace
- Second double bedroom and family bathroom
- No chain