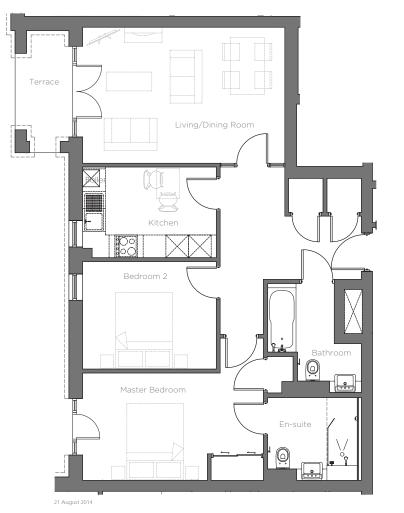

### 3 Kennedy Court

Ground Floor Pre-owned Apartment

#### **Internal Measurements**

Living/Dining Room Kitchen Master Bedroom Bedroom 2 Terrace

| Metric (m)    |  |
|---------------|--|
| 5.34m x 3.60m |  |
| 3.53m x 2.40m |  |
| 4.78m x 2.84m |  |
| 3.53m x 2.85m |  |
| 3.23m x 1.53m |  |

17'6" × 11'10" 11'7" × 7'10" 15'8" × 9'4" 11'7" × 9'4" 10'7" × 5'

Imperial (ft)

# Audley St Elphin's Park

3 Kennedy Court Ground Floor Pre-owned Apartment