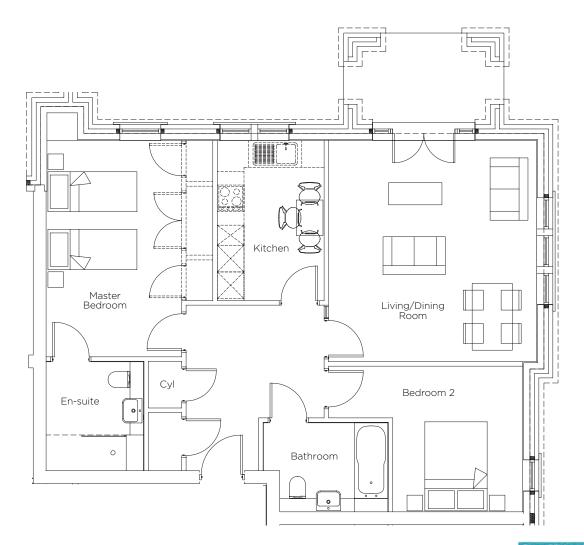

#### 1 Robinson Court Ground Floor Pre-owned Apartment

Kitchen Living/Dining Room Master Bedroom

Bedroom 2

Metric (m)

Imperial (ft)

|      | 2 10          | 7/10" 11/0"    |
|------|---------------|----------------|
|      | 2.40m x 3.60m | /10 x119       |
| Room | 4.70m x 4.95m | 15'5" x 16'2"  |
| om   | 3.75m x 4.85m | 12'3" x 15'10" |
|      | 2.95m x 3.30m | 9'8" x 10'9"   |

# Audley St Elphin's Park

1 Robinson Court Ground Floor Pre-owned Apartment