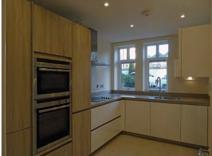

This bright property has luxury Villeroy & Boch bathrooms and a Siematic kitchen with integrated fridge-freezer, washer-dryer, microwave, cooker and dishwasher.

Property specifications:

- Quality SieMatic fitted kitchen with integrated appliances
- Dual aspect living room with French doors leading onto the terrace
- Master bedroom with fitted wardrobes
- Underfloor heating