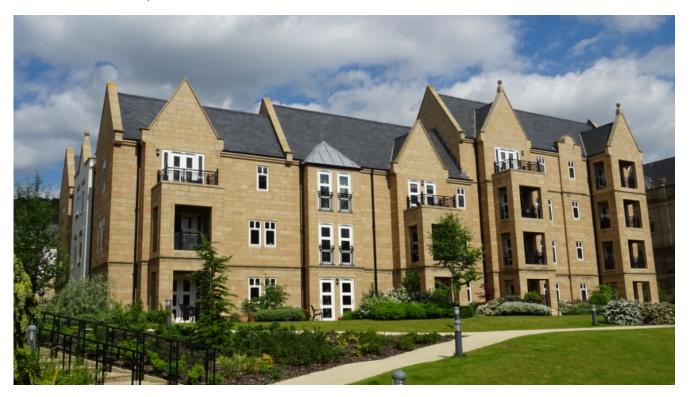

## Audley St Elphin's Park

16 Robinson Court Second Floor Apartment

This bright south facing two bedroom apartment is located on the second floor of Robinson Court, next to St Elphin's house. The property features luxury Villeroy & Boch bathrooms and has a Siematic kitchen with integrated fridge-freezer, washerdryer, microwave, cooker and dishwasher.