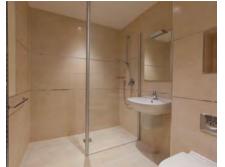

## Audley St Elphin's Park

16 Robinson Court Second Floor Apartment

This bright south facing two bedroom apartment is located on the second floor of Robinson Court, next to St Elphin's house. The property features luxury Villeroy & Boch bathrooms and has a Siematic kitchen with integrated fridge-freezer, washerdryer, microwave, cooker and dishwasher.

- Living room with French doors leading onto the balcony
- SieMatic fitted kitchen with integrated appliances
- Master bedroom with fitted wardrobes and en suite
- Second bedroom and separate apartment bathroom
- Recently decorated with new carpets throughout
- Underfloor heating