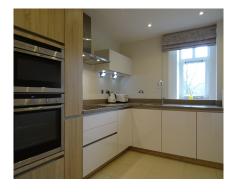

## Audley St Elphin's Park

16 Robinson Court Second Floor Apartment

This bright south facing two bedroom apartment is located on the second floor of Robinson Court, next to St Elphin's house. The property features luxury Villeroy & Boch bathrooms and has a Siematic kitchen with integrated fridge-freezer, washerdryer, microwave, cooker and dishwasher.

- Living room with French doors leading onto the balcony
- SieMatic fitted kitchen with integrated appliances
- Master bedroom with fitted wardrobes and en suite
- Second bedroom and separate apartment bathroom
- Recently decorated with new carpets throughout
- Underfloor heating