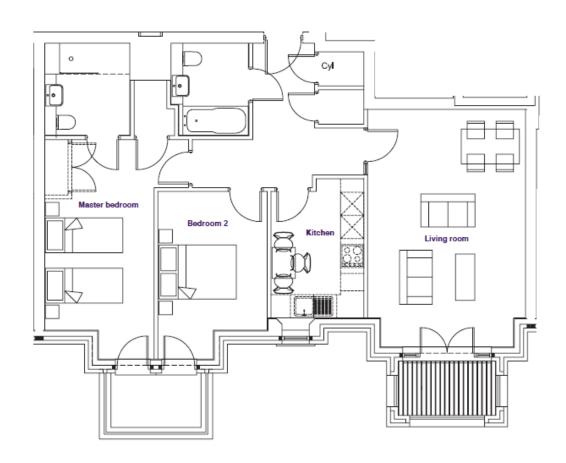

## Audley St Elphin's Park

16 Robinson Court Second Floor Resale Apartment

| Internal Measurements | Metric (m)    | Imperial (ft) |
|-----------------------|---------------|---------------|
| Kitchen               | 2.40m x 3.30m | 7′10" × 10′9" |
| Living/Dining Room    | 4.10m x 6.15m | 13'5" x 20'2" |
| Master Bedroom        | 2.80m x 4.95m | 9'3" x 16'3"  |
| Bedroom 2             | 2.85m x 3.60m | 9'3" x 11'9"  |

## Audley St Elphin's Park

16 Robinson Court Second Floor Apartment

This bright south facing two bedroom apartment is located on the second floor of Robinson Court, next to St Elphin's house. The property features luxury Villeroy & Boch bathrooms and has a Siematic kitchen with integrated fridge-freezer, washerdryer, microwave, cooker and dishwasher.

- Living room with French doors leading onto the balcony
- SieMatic fitted kitchen with integrated appliances
- Master bedroom with fitted wardrobes and en suite
- Second bedroom and separate apartment bathroom
- Recently decorated with new carpets throughout
- Underfloor heating