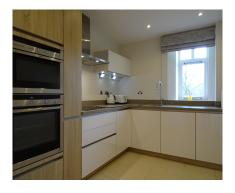

## Audley St Elphin's Park

16 Robinson Court Second Floor Apartment

This bright south facing two bedroom apartment is located on the second floor of Robinson Court, next to St Elphin's house. The property features luxury Villeroy & Boch bathrooms and has a Siematic kitchen with integrated fridge-freezer, washerdryer, microwave, cooker and dishwasher.

- Living room with French doors leading onto the balcony
- SieMatic fitted kitchen with integrated appliances
- Master bedroom with fitted wardrobes and en suite
- Second bedroom and separate apartment bathroom
- Recently decorated with new carpets throughout
- Underfloor heating