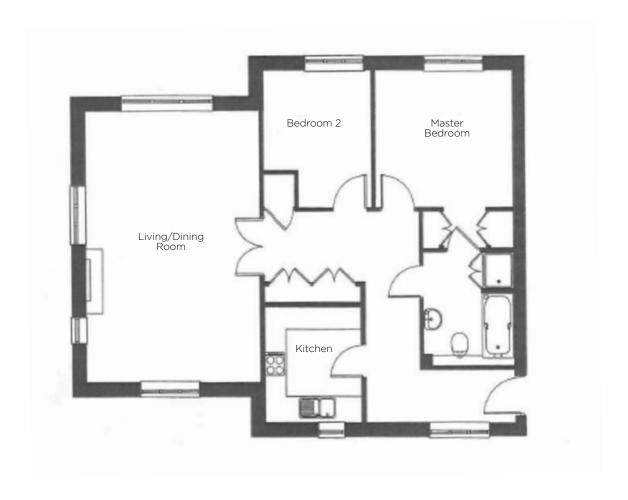

## Audley St Elphin's Park

17 Crompton Close First Floor Pre-owned Apartment

| Internal Measurements | Metric (m)    | Imperial (ft) |
|-----------------------|---------------|---------------|
| Living/Dining Room    | 4.40m x 6.90m |               |
| Kitchen               | 2.40m x 2.90m | 8'0" x 9'7"   |
| Bedroom 2             | 2.70m x 3.45m | 9'0" x 11'4"  |
| Master Bedroom        | 3.50m x 3.45m | 11'6" × 11'4" |

## Audley St Elphin's Park

17 Crompton Close First Floor Pre-owned Apartment

## 2 bed first floor apartment

Property specifications:

- 2 Double bedrooms
- Jack & Jill en suite with shower & bath
- Triple aspect lounge with ¾ length window
- Views of Darley hillside
- Parking space