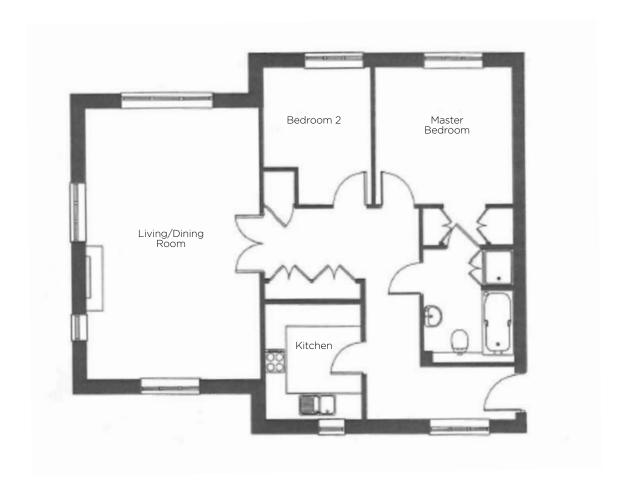

## Audley St Elphin's Park

17 Crompton Close First Floor Resale Apartment

| Metric (m)    | Imperial (ft)                                                          |
|---------------|------------------------------------------------------------------------|
|               |                                                                        |
|               |                                                                        |
| 3.50m x 3.45m | 11'6" x 11'4"                                                          |
|               | Metric (m)  4.40m × 6.90m  2.40m × 2.90m  2.70m × 3.45m  3.50m × 3.45m |

## Audley St Elphin's Park

17 Crompton Close First Floor Resale Apartment

## 2 bed first floor apartment

Property specifications:

- 2 Double bedrooms
- Jack & Jill en suite with shower & bath
- Triple aspect lounge with ¾ length window
- Views of Darley hillside
- Parking space