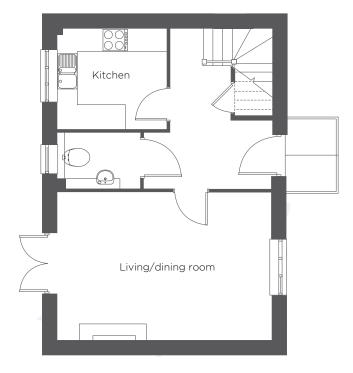

## Audley St Elphin's Park

11 Crompton Close Pre-owned Cottage

Ground floor

First floor

| Internal Measurements                                        | Metric (m)                                                       | Imperial (ft)                |
|--------------------------------------------------------------|------------------------------------------------------------------|------------------------------|
| Living/Dining Room<br>Kitchen<br>Bedroom 2<br>Master Bedroom | 3.65m x 5.30m<br>2.55m x 2.70m<br>2.75m x 4.15m<br>3.90m x 3.45m | 8'4" x 8'10"<br>9'2" x 13'9" |