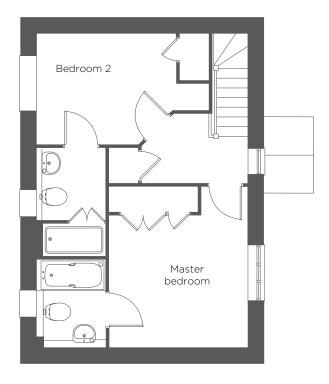

## Audley St Elphin's Park

11 Crompton Close Pre-owned Cottage

Ground floor

First floor

| Internal Measurements                                        | Metric (m)                                                       | Imperial (ft)                |
|--------------------------------------------------------------|------------------------------------------------------------------|------------------------------|
| Living/Dining Room<br>Kitchen<br>Bedroom 2<br>Master Bedroom | 3.65m x 5.30m<br>2.55m x 2.70m<br>2.75m x 4.15m<br>3.90m x 3.45m | 8'4" x 8'10"<br>9'2" x 13'9" |