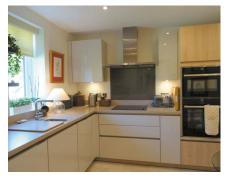

## 2 Bed dual aspect cottage

This two bedroom duel aspect cottage across two floors enjoys stunning hillside views. Privately situated, just minutes away from St Elphin's House. The property features luxury Villery & Bosh bathrooms, SieMatic kitchen with integrated fridge-freezer, washer-dryer, microwave, cooker and dishwasher.

## Property specifications:

- Living / Dining room with built in storage and French doors opening on to the terrace
- Hallway with fitted shelving and a Downstairs WC
- South West facing terrace with beautiful hillside views
- Master bedroom with fitted wardrobes and Villeroy & Boch walk in shower En-suite
- Second double bedroom with wonderful views
- Separate master bathroom
- Allocated parking