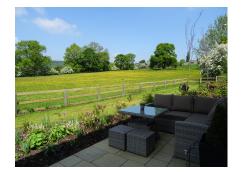

## 2 Bed dual aspect cottage

This two bedroom duel aspect cottage across two floors enjoys stunning hillside views. Privately situated, just minutes away from St Elphin's House. The property features luxury Villery & Bosh bathrooms, SieMatic kitchen with integrated fridge-freezer, washer-dryer, microwave, cooker and dishwasher.

## Property specifications:

- Living / Dining room with built in storage and French doors opening on to the terrace
- Hallway with fitted shelving and a Downstairs WC
- South West facing terrace with beautiful hillside views
- Master bedroom with fitted wardrobes and Villeroy & Boch walk in shower En-suite
- Second double bedroom with wonderful views
- Separate master bathroom
- Allocated parking