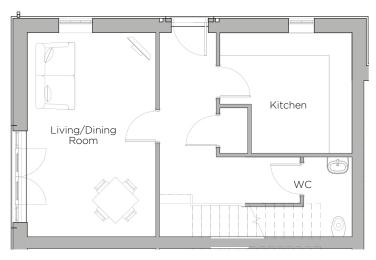

## Audley St Elphin's Park

20 Pollard Way Two Bedroom Cottage, Pre-owned Property

First Floor

Ground Floor

| Internal Measurements | Metric (m)    | Imperial (ft)  |
|-----------------------|---------------|----------------|
| Living/Dining Room    | 5.57m x 3.51m | 18'3" x 11'6"  |
| Kitchen               | 3.61m x 3.30m | 11'10"× 10'10" |
| Master Bedroom        | 4.40m x 2.84m | 14'5" x 9'4"   |
| Bedroom 2             | 3.30m x 3.15m | 10'10" × 10'4" |

## Audley St Elphin's Park

20 Pollard Way Two Bedroom Cottage, Pre-owned Property

## Property specifications:

- Living / Dining room with built in storage and French doors opening on to the terrace
- Hallway with fitted shelving and a Downstairs WC
- South West facing terrace with beautiful hillside views
- Master bedroom with fitted wardrobes and Villeroy & Boch walk in shower En-suite
- Second double bedroom with wonderful views
- Separate master bathroom
- Allocated parking