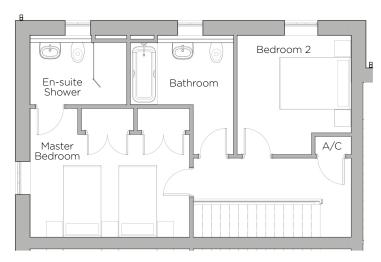

## Audley St Elphin's Park

20 Pollard Way Two Bedroom Cottage, Pre-owned Property

First Floor

Ground Floor

| Internal Measurements | Metric (m)    | Imperial (ft)  |
|-----------------------|---------------|----------------|
| Living/Dining Room    | 5.57m x 3.51m | 18'3" x 11'6"  |
| Kitchen               | 3.61m x 3.30m | 11'10"× 10'10" |
| Master Bedroom        | 4.40m x 2.84m | 14'5" x 9'4"   |
| Bedroom 2             | 3.30m x 3.15m | 10'10" × 10'4" |

## Audley St Elphin's Park

20 Pollard Way Two Bedroom Cottage, Pre-owned Property

## Property specifications:

- Living / Dining room with built in storage and French doors opening on to the terrace
- Hallway with fitted shelving and a Downstairs WC
- South West facing terrace with beautiful hillside views
- Master bedroom with fitted wardrobes and Villeroy & Boch walk in shower En-suite
- Second double bedroom with wonderful views
- Separate master bathroom
- Allocated parking