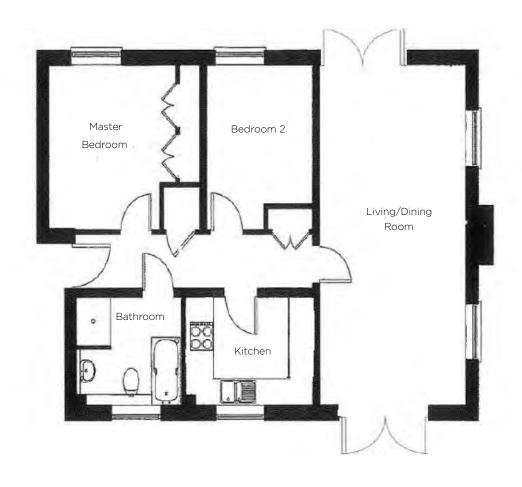

#### **Internal Measurements**

Living/Dining Room Kitchen Master Bedroom Bedroom 2

### Metric (m)

Imperial (ft)

7.55m x 3.80m 24'8" x 12'5" 3.30m x 2.40m 10'8" x 7'9" 3.90m x 3.65m 12'8" x 11'10" 3.65m x 2.75m 11'10" x 9'0"

Audley Mote House Mote Park, Nr Bearsted, Kent ME15 8NQ 01622 737 279 motesales@audleyvillages.co.uk www.audleyvillages.co.uk

Built-in wardrobes in bedrooms and Ensuite Bathrooms where applicable have not been included in the overall dimensions. Maximum measurements shown. Doorway and window alcoves where applicable have not been included in the dimensions. These pages are intended for marketing purposes only. Designs vary according to plot and all details should be checked at the Sales Office. Plans subject to planning and building regulations approval.