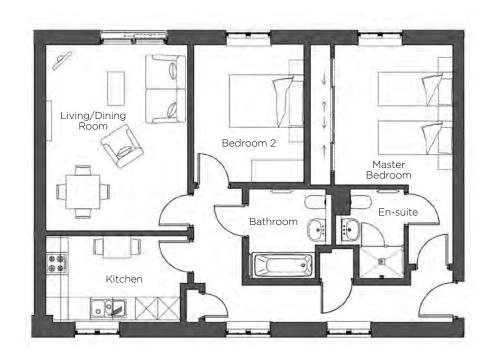

## Audley Mote House

4 Woodville Court First Floor Resale Apartment

| Internal Measurements         | Metric (m)                     | Imperial (ft) |
|-------------------------------|--------------------------------|---------------|
| Living/Dining Room<br>Kitchen | 4.99m x 3.81m<br>3.60m x 2.32m |               |
| Master Bedroom                | 3.76m x 3.18m                  | 12'4" x 10'5" |
| Bedroom 2                     | 3.71m x 2.95m                  | 12'2" x 9'8"  |
| En-Suite                      | 2.33m x 1.68m                  | 7'8" x 5'6"   |

## First floor 2 bed apartment

This two bedroom 2 bathroom property is located on the first floor of Woodville Court. A superb location with views over the Wood land area of park land, and close to Mote House.

Property specifications:

- Fully fitted luxury kitchen
- Spacious East-facing living-room with Juliette balcony
- Master bedroom with en-suite and fitted wardrobes
- Second bedroom and family bathroom

Price £385,000 (other fees apply)