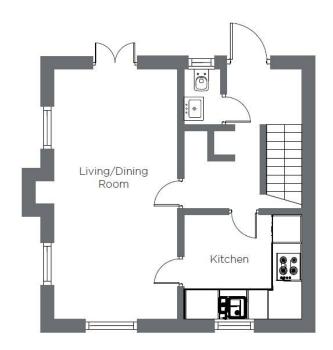

## Audley Mote House

2 Gatehouse Lodge Detached cottage

Internal Measurements

Living/Dining Room Kitchen Master Bedroom Bedroom 2 Bedroom 3/Study

Metric

7.55 x 3.85m 3.50 x 3.00m 4. 75 x 3.80m 15′ 6″ x 12′ 5″ 3.60m x 3.00m 11' 8" x 9' 8" 2.40m x 2.05m

**Imperial** 

24′ 8″ x 12′ 6″ 11 '5" x 9'8" 7'9" × 6'7"

Audley Mote House

Mote Park, Nr Bearstead, ME15 8GA 01622 737 279 motehouses ales@audleyvillages.co.ukwww.audleyvillages.co.uk

Built-in wardrobes in bedrooms have not been included in the overall dimensions. Maximum measurements shown. These pages are intended for marketing purposes only. Designs vary according to plot and all details should be checked at the Sales

- Fully fitted luxury kitchen with Quartz worktops; integral appliances included
- Downstairs cloakroom
- Large living/dining room opening onto a large patio
- Master bedroom with large en suite shower room and fitted wardrobes. Also includes air conditioning
- Guest double and single bedrooms
- Guest bathroom upstairs