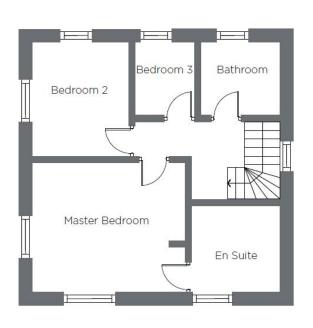

## Audley Mote House

2 Gatehouse Lodge Detached cottage

Internal Measurements

Living/Dining Room Kitchen Master Bedroom Bedroom 2 Bedroom 3/Study

Metric

7.55 x 3.85m 3.50 x 3.00m 4. 75 x 3.80m 15′ 6″ x 12′ 5″ 3.60m x 3.00m 11' 8" x 9' 8" 2.40m x 2.05m

**Imperial** 

24′ 8″ x 12′ 6″ 11 '5" x 9'8" 7'9" × 6'7"

Audley Mote House

Mote Park, Nr Bearstead, ME15 8GA 01622 737 279 motehouses ales@audleyvillages.co.ukwww.audleyvillages.co.uk

Built-in wardrobes in bedrooms have not been included in the overall dimensions. Maximum measurements shown. These pages are intended for marketing purposes only. Designs vary according to plot and all details should be checked at the Sales

- Fully fitted luxury kitchen with Quartz worktops; integral appliances included
- Downstairs cloakroom
- Large living/dining room opening onto a large patio
- Master bedroom with large en suite shower room and fitted wardrobes. Also includes air conditioning
- Guest double and single bedrooms
- Guest bathroom upstairs