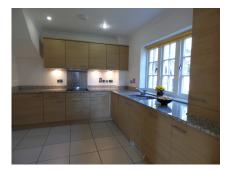

- Fully fitted luxury kitchen with Quartz worktops; integral appliances included
- Downstairs cloakroom
- Large living/dining room opening onto a large patio
- Master bedroom with large en suite shower room and fitted wardrobes. Also includes air conditioning
- Guest double and single bedrooms
- Guest bathroom upstairs