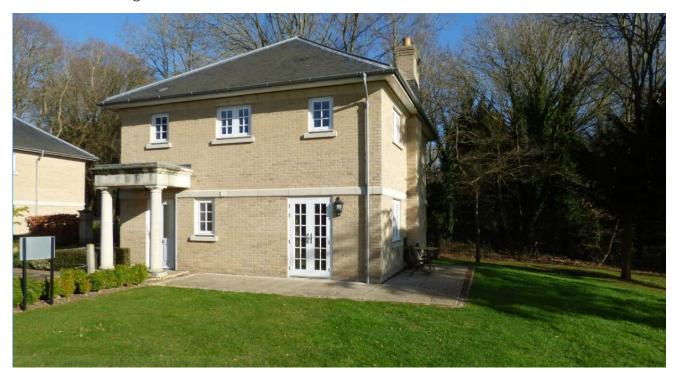

## 3 bedroom detached cottage

This delightful 3 bedroom detached cottage is situated close to Mote House and offers spectacular views across Mote park. The living room opens onto a large connecting patio on the south west elevations of the house.

- Fully fitted luxury kitchen with Quartz worktops; integral appliances included
- Downstairs cloakroom
- Large living/dining room opening onto a large patio
- Master bedroom with large en suite shower room and fitted wardrobes. Also includes air conditioning
- Guest double and single bedrooms
- Guest bathroom upstairs