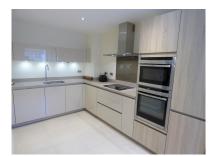

Property specifications:

- Luxury SieMatic kitchen with integrated appliances
- Master bedroom with fitted wardrobes and en suite shower room
- Balcony
- Family bathroom
- Vacant possession