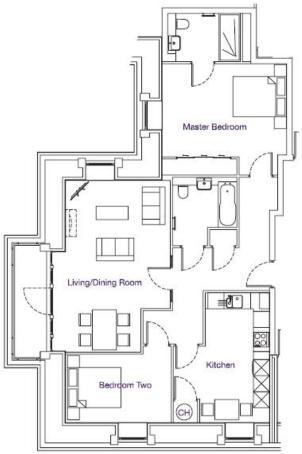

### Third floor 2 bedroom apartment

This attractive third floor, two bedroom apartment has stunning views overlooking the grounds of Audley Inglewood. The spacious property comes complete with SieMatic kitchen and integrated appliances, with plenty of room for a dining room table. The dual aspect living/dining area has balcony access.

Property specifications:

- Luxury SieMatic kitchen with integrated appliances
- Master bedroom with fitted wardrobes and en suite shower room
- Balcony
- Family bathroom
- Vacant possession

#### **Internal Measurements**

Kitchen Living / Dining room Master bedroom Bedroom 2

Total 982 Sq.ft.

Audley Inglewood Templeton Road, Kintbury, Hungerford RG17 9AA 01488 682100 inglewoodsales@audleyvillages.co.uk www.audleyvillages.co.uk

6.42m x 3.92m 21'1" x 12'10" 4.65m x 4.16m 15'3" x 13'8" 3.95m x 2.85m 15'0" x 9'4"

Metric (m)

4.85m x 3.59m 15'11"x 11'9"

Imperial (ft)